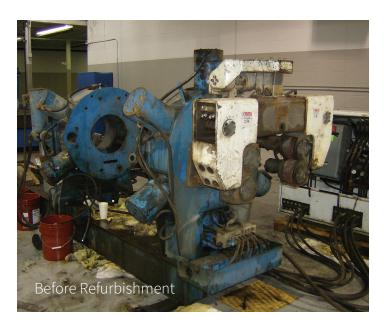

### Refurbishment and Rebuilds

With our ability to refurbish and rebuild worn out and aging units back to original OEM specifications, we can dramatically increase the life of your equipment. All of our major service centers provide refurbishment services, performed by certified NOV technicians, using only NOV original components.