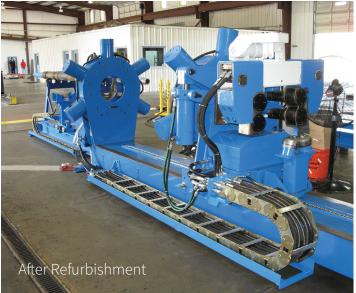

### Refurbishment and Rebuilds

With our ability to refurbish and rebuild worn out and aging units back to original OEM specifications, we can dramatically increase the life of your equipment. All of our major service centers provide refurbishment services, performed by certified NOV technicians, using only NOV original components.