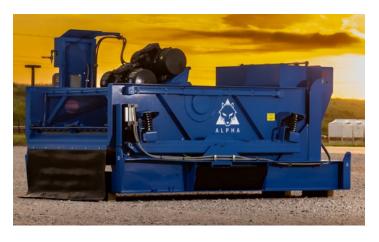

# Brandt's Alpha Shaker maximizes capacity while reducing waste haul off.

This easy-to-use, responsive shaker features a robust, yet simple screen clamping system, enhanced linear motion, with significantly higher handling capacities. More non-blanked open area (NBOA) and produces considerably drier cuttings – all designed to lower your operation's carbon footprint without compromising performance.