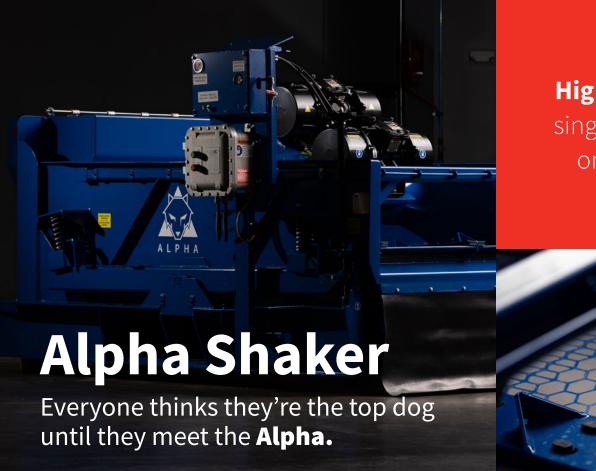

# Highest capacity single deck shaker on the market

# Brandt's Alpha Shaker maximizes capacity while reducing waste haul off.

This easy-to-use, responsive shaker features a robust, yet simple screen clamping system, enhanced linear motion, with significantly higher handling capacities. More non-blanked open area (NBOA) and produces considerably drier cuttings – all designed to lower your operation's carbon footprint without compromising performance.