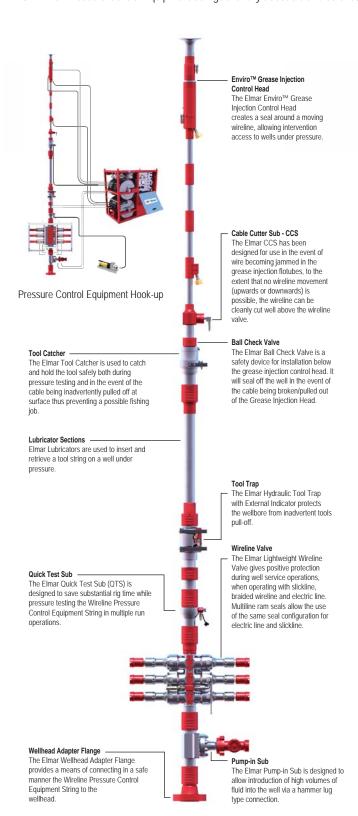

## Typical Electric Line Pressure Control Equipment String Rig-up

The Elmar Pressure Control Equipment String is designed for complete control of the well pressure during electric/stranded line operations on a "live" well.

## Electric Line Pressure Control Equipment String

Elmar designs and manufactures pressure control equipment and accessories for slickline and braided cable operations. NOV Elmar Pressure Control Equipment Strings are fully traceable and certified by independent authorities.