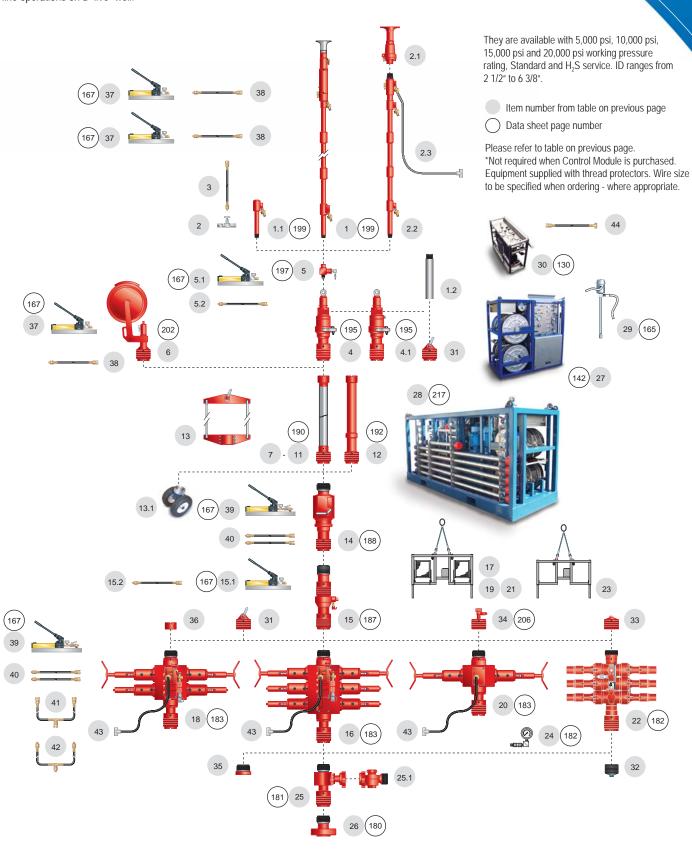

| TYPICAL PRESSURE CONTROL |                                                                                                                                           |
|--------------------------|-------------------------------------------------------------------------------------------------------------------------------------------|
|                          |                                                                                                                                           |
| Item                     | Description                                                                                                                               |
| 1                        | "Enviro" Stuffing Box, Line Wiper and Grease Head with (6) concentric flow tubes                                                          |
| 1.1                      | Extra Injection Coupling and flotube for dual injection                                                                                   |
| 1.2                      | Protector Sleeve for cable head                                                                                                           |
| 2                        | Flow Control Manifold *                                                                                                                   |
| 2.1                      | Hydraulic Line Wiper with cable guide 7/32" / .230"                                                                                       |
| 2.2                      | Grease Injection Control Head with (4) concentric flow tubes .230" wire                                                                   |
| 2.3                      | Low Pressure Waste Grease Hose x 120ft (from line wiper) 3.5K psi WP                                                                      |
| 3                        | Grease Hose 1/2" x 120ft long with hex unions *                                                                                           |
| 4                        | Combination Hydraulic Tool Catcher/Ball Check Valve 1 3/16" fish neck                                                                     |
| 4.1                      | Combination Hydraulic Tool Catcher/Ball Check Valve 1 3/16" fish neck c/w 1.2" NPT port                                                   |
| 5<br>5.1                 | Integral Grease Head Cable Cutter Sub for cutting cable up 15/32"                                                                         |
| 5.2                      | Hand Pump Assembly for Cable Cutter Sub                                                                                                   |
| 6                        | Hose Assembly 1/4" x 100ft long with quick connections 10,000 psi WP  Hydraulic Stuffing Box with 16" dia wheel .108" wire                |
| 7                        | Lightweight Lubricator Section with threaded quick unions, 4ft long                                                                       |
| 8                        |                                                                                                                                           |
| 9                        | Lightweight Lubricator Section with threaded quick unions, 5ft long  Lightweight Lubricator Section with threaded quick unions, 6ft long  |
| 10                       |                                                                                                                                           |
| 11                       | Lightweight Lubricator Section with threaded quick unions, 8ft long  Lightweight Lubricator Section with threaded quick unions, 10ft long |
| 12                       | 3" Lubricator Section with integral quick unions (various lengths available on request)                                                   |
| 13                       | Lubricator Lifting Clamp, Spreader and wire rope slings (sling length to be specified)                                                    |
| 13.1                     | Lubricator Dolly with 4 3/4" -4x2thd quick union                                                                                          |
| 14                       | Hydraulic Tool Trap with external indicator                                                                                               |
| 15                       | Quick Test Sub                                                                                                                            |
| 15.1                     | Hand Pump Assembly for Quick Test Sub                                                                                                     |
| 15.2                     | Hose Assembly 1/4" x 25ft long with quick connections 10,000 psi WP                                                                       |
| 16                       | Triple Hydraulic Compact BOP with manifold block                                                                                          |
| 17                       | Galvanised Triple BOP Cage                                                                                                                |
| 18                       | Dual Hydraulic Compact BOP with manifold block                                                                                            |
| 19                       | Galvanised Dual BOP Cage                                                                                                                  |
| 20                       | Single Hydraulic Compact BOP with manifold block                                                                                          |
| 21                       | Galvanised Single BOP Cage                                                                                                                |
| 22                       | Lightweight BOP with manifold block; available in Single, Dual and Triple configurations                                                  |
| 23                       | Stainless Steel Crash Frame for "Lightweight" BOP configurations                                                                          |
| 24                       | 0-10,000 PSI BOP Manifold Gauge                                                                                                           |
| 25                       | Pump-In Sub with (1) 2"-1502 side outlet                                                                                                  |
| 25.1                     | Plug Valve 2*-1502 Weco male x female                                                                                                     |
| 26                       | Wellhead Adapter Flange 3 1/16" 10,000LB 6BX BX-154                                                                                       |
| 27                       | 5 Series 3-BOP Grease and Hydraulic Control Module with (2) 175:1 pumps (see versions)                                                    |
| 28                       | 5 Series Mainframe                                                                                                                        |
| 29                       | Grease Transfer Pump 4:1 ratio                                                                                                            |
| 30                       | Hydraulic Actuator LW/SB/TC/3-BOP *                                                                                                       |
| 31                       | Lifting Bail                                                                                                                              |
| 32                       | Test Cap                                                                                                                                  |
| 33                       | Test Plug and Collar                                                                                                                      |
| 34                       | Safety Flow Diverter Valve and wire clamp                                                                                                 |
| 35                       | Male Thread Protector (spare)                                                                                                             |
| 36                       | Female Thread Protector (spare)                                                                                                           |
| 37                       | Line Wiper, Stuffing Box or Tool Catcher Hand Pump *                                                                                      |
| 38                       | Hydraulic Hose 1/4" x 100ft long with quick couplings *                                                                                   |
| 39                       | Tool Trap or BOP Hand Pump *                                                                                                              |
| 40                       | Hydraulic Hose 1/4" x 50ft long with quick couplings *                                                                                    |
| 41                       | "Y" Hose, BOP Open *                                                                                                                      |
| 42                       | *Y" Hose, BOP Close *                                                                                                                     |
| 43                       | Low Pressure Waste Grease Hose x 60ft long (from BOP) 3.500 psi WP                                                                        |
| 44                       | Low Pressure Waste Grease Hose x 60ft long (from module) 3.500 psi WP                                                                     |
| 77                       | FOM 1 1633016 Maste Glease Liose & Out folly (Hotti Houdie) 3,300 hzt Ma.                                                                 |

| Note: For corresponding diagram see next page | . Additional equipment available on request. |
|-----------------------------------------------|----------------------------------------------|
|-----------------------------------------------|----------------------------------------------|