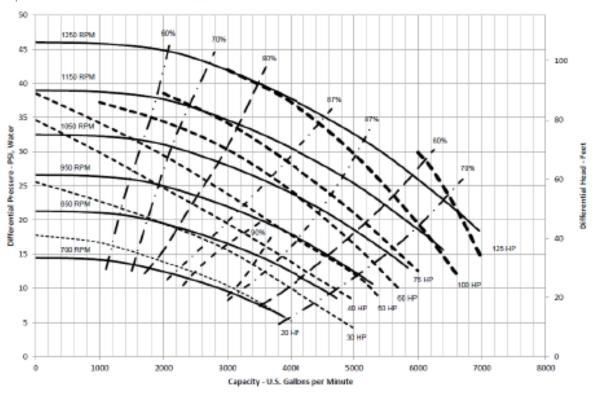

## 12×12×15 Sandmaster Centrifugal Pump Theoretical Curves

Speed curve: 700 - 1,250 RPM Impeller OD: 15 in.

Performance curve: 1,750 RPM Impeller OD: 15 in.