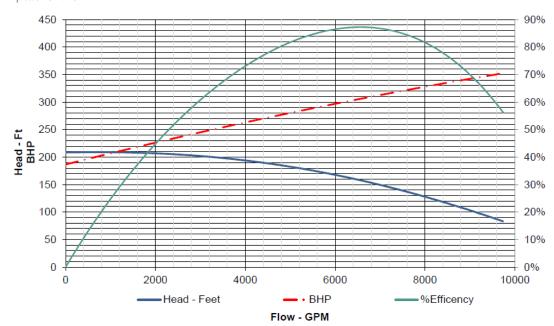

## 12×12×15 Sandmaster Centrifugal Pump Theoretical Curves

Speed curve: 700 - 1,250 RPM Impeller OD: 15 in.

Performance curve: 1,750 RPM Impeller OD: 15 in.