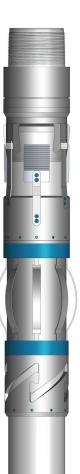

## **Mechanical Set Liner Hanger**

Designed for vertical and slightly deviated holes, the mechanical set liner hanger may be set clockwise or counterclockwise. The mechanical set liner hanger is set mechanically and requires no hydraulic pressure, making it ideal for holes within critical formations.

## Features/Benefits

- Non-weld design, one-piece body with premium threads
- Large annular flow area in set position ensures minimum pressure drop during cementing
- Slips and cones minimize casing stress
- Suitable for short and medium liner
- Inner/outer slips (optional)
- Rotating/non-rotating version