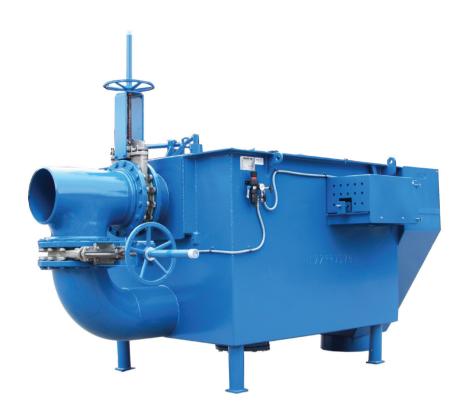

## IMPROVING SOLIDS CONTROL EFFICIENCY BY EFFECTIVELY REMOVING GUMBO AND OTHER STICKY CLAYS BEFORE REACHING DOWNSTREAM SOLIDS CONTROL EQUIPMENT

Gumbo boxes are the first step in effective solids control when large, sticky, hydrated clays (gumbo) and other troublesome solids are encountered during drilling. Gumbo boxes use a motorized chain conveyor to remove problematic solids before they reach the shale shakers. The removal of gumbo and other solids by these units allow the downstream solids control equipment to operate much more efficiently.

A cartridge assembly houses the gumbo chain(s) or scalper(s) that convey the solids to be discharged. Gumbo boxes are available in three configurations:

- 5 foot (1.5 meter) single cartridge
- 6 foot (1.8 meter) single cartridge
- 6 foot (1.8 meter) dual cartridge

The gumbo chain utilizes larger hole openings than a scalper belt. Optimum chain opening sizes can vary depending on the formation drilled and the needs of the drilling program. The gumbo box is available in single or dual cartridge units that can be installed on nearly any rig. Contact your NOV sales representative for more information.