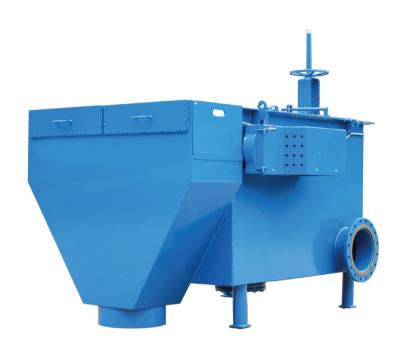

## IMPROVING SOLIDS CONTROL EFFICIENCY BY EFFECTIVELY REMOVING GUMBO AND OTHER STICKY CLAYS BEFORE REACHING DOWNSTREAM SOLIDS CONTROL EQUIPMENT

Gumbo boxes are the first step in effective solids control when large, sticky, hydrated clays (gumbo) and other troublesome solids are encountered during drilling. Gumbo boxes use a motorized chain conveyor to remove problematic solids before they reach the shale shakers. The removal of gumbo and other solids by these units allow the downstream solids control equipment to operate much more efficiently.

A cartridge assembly houses the gumbo chain(s) or scalper(s) that convey the solids to be discharged. Gumbo boxes are available in three configurations:

- 5 foot (1.5 meter) single cartridge
- 6 foot (1.8 meter) single cartridge
- 6 foot (1.8 meter) dual cartridge

The gumbo chain utilizes larger hole openings than a scalper belt. Optimum chain opening sizes can vary depending on the formation drilled and the needs of the drilling program. The gumbo box is available in single or dual cartridge units that can be installed on nearly any rig. Contact your NOV sales representative for more information.