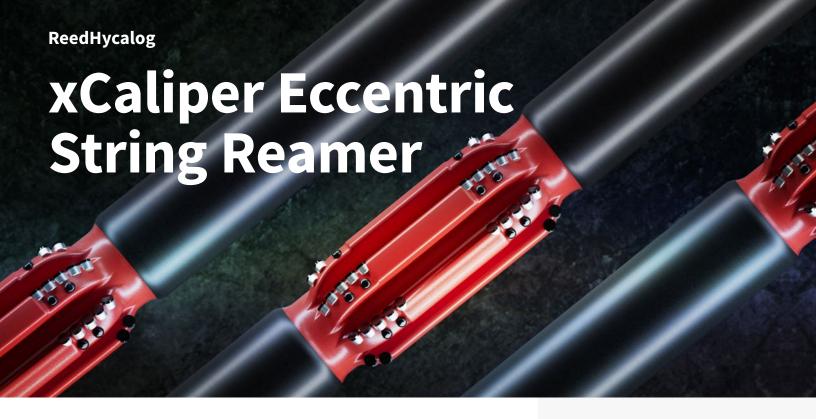

NOV's xCaliper™ eccentric string reamer is designed to eliminate these constraints, providing a robust tool for cost-effective borehole enlargement (BHE).

Featuring premier polycrystalline diamond compact (PDC) cutters, the xCaliper reamer can be run with your current drill bit and BHA, making it a cost-effective alternative to conventional fixed-cutter underreamers. Improve your drilling performance and efficiency with the latest addition to the ReedHycalog™ BHE toolbox, combining our proven eccentric string reamer technology with the highly successful Dog Leg Reamer wellbore conditioning tool.

## **Features and Benefits**

- One-piece construction The xCaliper reamer is manufactured from a single piece of steel containing material properties that optimally match the connection tool requirements. This ensures a strong, robust design that is properly paired with the adjacent drillstring components.
- MAPS Our exclusive in-house developed software provides optimal xCaliper reamer placement in the drillstring. Accurate placement also ensures there are no negative effects on the bending stresses or contact forces at any point in the interval through which the tool will be run.
- Large selection of premium PDC cutters – The cutter type on the xCaliper reamer can be optimized to suit the demands of each specific application.