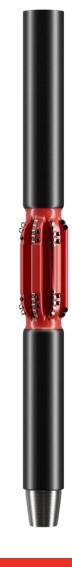

NOV's xCaliper™ eccentric string reamer is designed to eliminate these constraints, providing a robust tool for cost-effective borehole enlargement (BHE).

Featuring premier polycrystalline diamond compact (PDC) cutters, the xCaliper reamer can be run with your current drill bit and BHA, making it a cost-effective alternative to conventional fixed-cutter underreamers. Improve your drilling performance and efficiency with the latest addition to the ReedHycalog™ BHE toolbox, combining our proven eccentric string reamer technology with the highly successful Dog Leg Reamer wellbore conditioning tool.

## **Features and Benefits**

- One-piece construction The xCaliper reamer is manufactured from a single piece of steel containing material properties that optimally match the connection tool requirements. This ensures a strong, robust design that is properly paired with the adjacent drillstring components.
- MAPS Our exclusive in-house developed software provides optimal xCaliper reamer placement in the drillstring. Accurate placement also ensures there are no negative effects on the bending stresses or contact forces at any point in the interval through which the tool will be run.
- Large selection of premium PDC cutters – The cutter type on the xCaliper reamer can be optimized to suit the demands of each specific application.