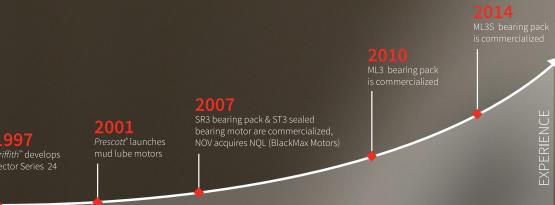

The purchase or rental of an NOV drilling motor includes tool and engineering support specific to your job requirements, as well as continuous monitoring and improvements. Everything we do is geared toward providing reliability and improving the efficiency of your operation.