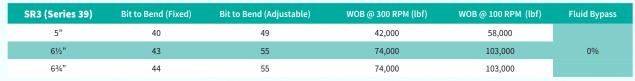

| ST3 (Series 36) | Bit to Bend (Fixed) | Bit to Bend (Adjustable)                                                                                                                                                                                                                                                                                                                                                                                                                                                                                                                                                                                                                                                                                                                                                                                                                                                                                                                                                                                                                                                                                                                                                                                                                                                                                                                                                                                                                                                                                                                                                                                                                                                                                                                                                                                                                                                                                                                                                                                                                                                                                                       | WOB @ 300 RPM (lbf) | WOB @ 100 RPM (lbf) | Fluid Bypass |  |
|-----------------|---------------------|--------------------------------------------------------------------------------------------------------------------------------------------------------------------------------------------------------------------------------------------------------------------------------------------------------------------------------------------------------------------------------------------------------------------------------------------------------------------------------------------------------------------------------------------------------------------------------------------------------------------------------------------------------------------------------------------------------------------------------------------------------------------------------------------------------------------------------------------------------------------------------------------------------------------------------------------------------------------------------------------------------------------------------------------------------------------------------------------------------------------------------------------------------------------------------------------------------------------------------------------------------------------------------------------------------------------------------------------------------------------------------------------------------------------------------------------------------------------------------------------------------------------------------------------------------------------------------------------------------------------------------------------------------------------------------------------------------------------------------------------------------------------------------------------------------------------------------------------------------------------------------------------------------------------------------------------------------------------------------------------------------------------------------------------------------------------------------------------------------------------------------|---------------------|---------------------|--------------|--|
| 5"              | 53                  | 61                                                                                                                                                                                                                                                                                                                                                                                                                                                                                                                                                                                                                                                                                                                                                                                                                                                                                                                                                                                                                                                                                                                                                                                                                                                                                                                                                                                                                                                                                                                                                                                                                                                                                                                                                                                                                                                                                                                                                                                                                                                                                                                             | 38,000              | 53,000              |              |  |
| 61/2"           | 64                  | 77                                                                                                                                                                                                                                                                                                                                                                                                                                                                                                                                                                                                                                                                                                                                                                                                                                                                                                                                                                                                                                                                                                                                                                                                                                                                                                                                                                                                                                                                                                                                                                                                                                                                                                                                                                                                                                                                                                                                                                                                                                                                                                                             | 65,000              | 90,000              |              |  |
| 6¾"             | 64                  | 76                                                                                                                                                                                                                                                                                                                                                                                                                                                                                                                                                                                                                                                                                                                                                                                                                                                                                                                                                                                                                                                                                                                                                                                                                                                                                                                                                                                                                                                                                                                                                                                                                                                                                                                                                                                                                                                                                                                                                                                                                                                                                                                             | 71,000              | 98,000              | 0%           |  |
| 8"              | 74                  | 87                                                                                                                                                                                                                                                                                                                                                                                                                                                                                                                                                                                                                                                                                                                                                                                                                                                                                                                                                                                                                                                                                                                                                                                                                                                                                                                                                                                                                                                                                                                                                                                                                                                                                                                                                                                                                                                                                                                                                                                                                                                                                                                             | 92,000              | 128,000             |              |  |
| 9%"             | 80                  | 97                                                                                                                                                                                                                                                                                                                                                                                                                                                                                                                                                                                                                                                                                                                                                                                                                                                                                                                                                                                                                                                                                                                                                                                                                                                                                                                                                                                                                                                                                                                                                                                                                                                                                                                                                                                                                                                                                                                                                                                                                                                                                                                             | 154,000             | 213,000             |              |  |
| 11¼"            | 91                  | 105                                                                                                                                                                                                                                                                                                                                                                                                                                                                                                                                                                                                                                                                                                                                                                                                                                                                                                                                                                                                                                                                                                                                                                                                                                                                                                                                                                                                                                                                                                                                                                                                                                                                                                                                                                                                                                                                                                                                                                                                                                                                                                                            | 156,000             | 216,000             |              |  |
|                 |                     | The second secon |                     |                     |              |  |