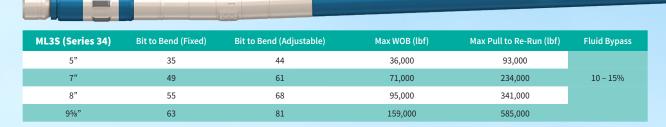

#### **MUD LUBE**

| ML3 (Series 40) | Bit to Bend (Fixed) | Bit to Bend (Adjustable) | Max WOB (lbf) | Max Pull to Re-Run (lbf) | Fluid Bypass |
|-----------------|---------------------|--------------------------|---------------|--------------------------|--------------|
| 3¾"             | 46                  | 46                       | 19,000        | 52,000                   |              |
| 5"              | 57                  | 66                       | 53,000        | 159,000                  |              |
| 6½"             | 65                  | 78                       | 69,000        | 252,000                  |              |
| 7"              | 68                  | 80                       | 86,000        | 304,000                  | 10 - 15%     |
| 8"              | 77                  | 91                       | 111,000       | 425,000                  |              |
| 9%"             | 89                  | 107                      | 179,000       | 692,000                  |              |
| 11¼"            | 96                  | 118                      | 203,000       | 870,000                  |              |