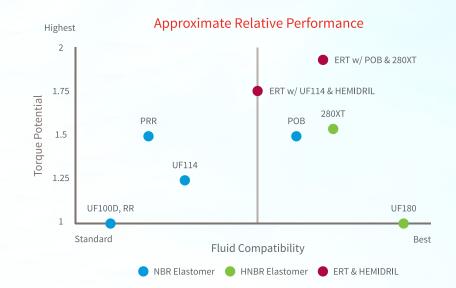

### A CUSTOMIZED SOLUTION

For optimal drilling, you need a motor specifically tailored for the formation of your well. We can recommend and provide a solution with the components you need downhole.

Our **power sections** are available in a wide range of configurations to meet the needs of your operation, and our **proprietary elastomers** give you the reliability you need to keep drilling.

We've engineered our **drive shafts, adjustable assemblies, and straight or fixed housings** to withstand the torque ratings of the strongest power sections on the market. And we have the widest offering of **oil-sealed and mud-lubricated bearing assemblies,** designed to fit your application.