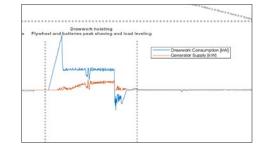

PowerBlade regenerates brakes energy when lowering the drill string and stores this energy in its flywheel and/or batteries to use that same energy to shave the peak demand during the next hoisting cycle.

Peak shaving will result in a 25-30% in power consumption from the drawworks.

PowerBlade enables safe and efficient drilling and tripping operations with less generators running.

Fewer generators running, fewer emissions.