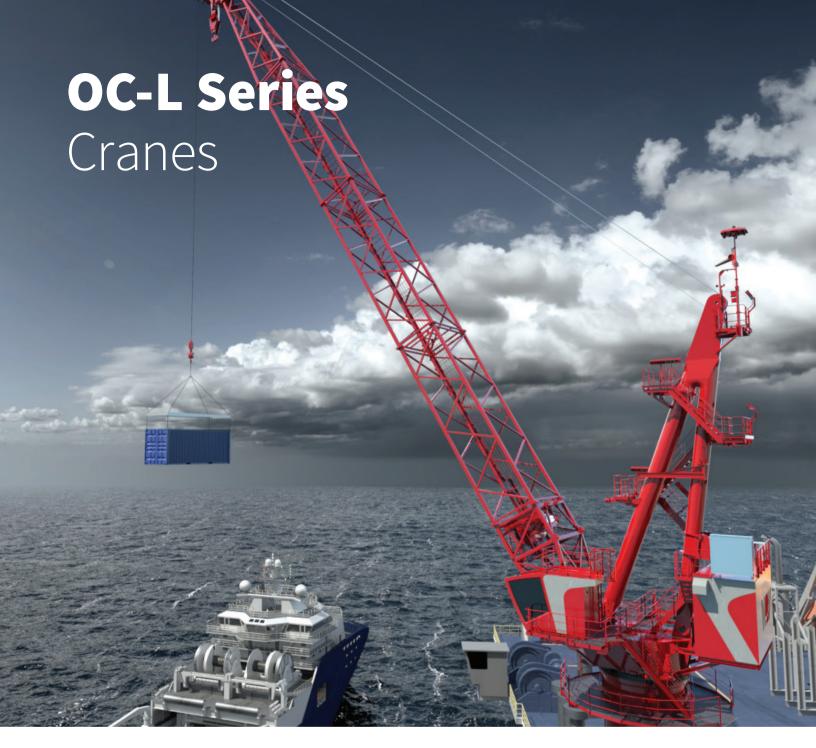

## Your partner for a Lifetime of Lifting

Designed with your operational challenges in mind, the OC-L series cranes answer the industry's calls for increased uptime, while providing better safety features for your people and installations. We partner with you through the full lifecycle of your crane to ensure high availability and low cost of ownership.

The OC-L crane series are precision engineered to meet the latest rules and regulations and certified for personnel and MOB boat lifting. The cranes delivers the best weight/capacity ratio of its class and offers outstanding off-board lifting capacity.

### **OC-L Series Cranes**

The OC-L series offers some of the of the safest, most precise cranes on the market today. The cranes state-of-the art technology makes them market leaders when it comes to reliability.