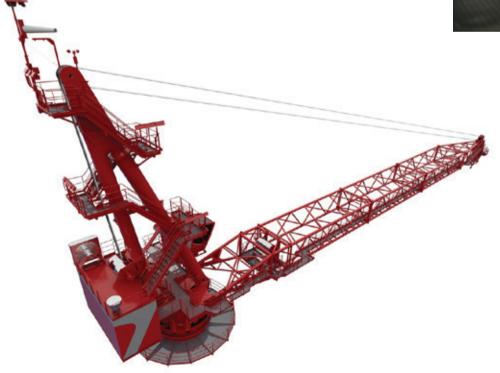

## Your partner for a Lifetime of Lifting

Designed with your operational challenges in mind, the OC-L series cranes answer the industry's calls for increased uptime, while providing better safety features for your people and installations. We partner with you through the full lifecycle of your crane to ensure high availability and low cost of ownership.

The OC-L crane series are precision engineered to meet the latest rules and regulations and certified for personnel and MOB boat lifting. The cranes delivers the best weight/capacity ratio of its class and offers outstanding off-board lifting capacity.

### **OC-L Series Cranes**

The OC-L series offers some of the of the safest, most precise cranes on the market today. The cranes state-of-the art technology makes them market leaders when it comes to reliability.

# Key Features

- Substantial off-board lifting capacity with world-class weight/capacity ratio on long reach
- Excellent hoisting, luffing, and slewing speeds ensure safe operations even in harsh conditions
- Simple design provides easy access and reduces life cycle cost (low maintenance cost)
- Modular layout supports fast installation and flexible logistics, both for new-builds and replacements
- Available with all-electric, electric-hydraulic, diesel-electric or diesel-hydraulic prime drivers