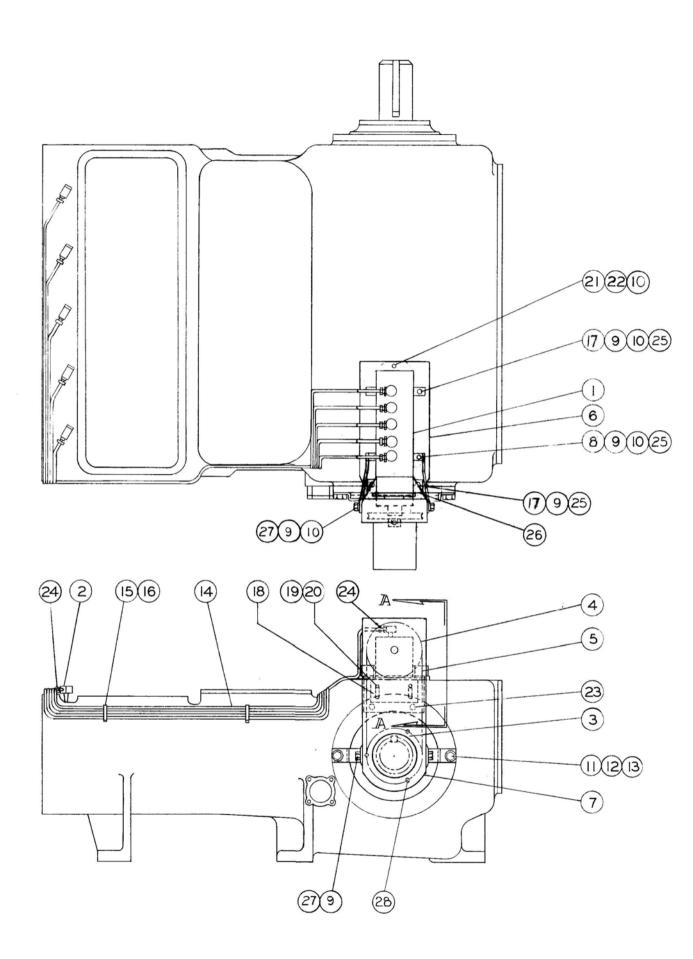

| TEL       | 0.001- |                          | BILL OF MATERIAL                                  |
|-----------|--------|--------------------------|---------------------------------------------------|
| TEM       | REQ'D. | COMM. NO,<br>08-727-034  | DESCRIPTION                                       |
| 2         | 3      |                          | FRAME END - L/CRADLE STUDS                        |
| 3         | Ĩ      | 86-486-116               | PIPE PLUG - 2                                     |
| ŭ         | l i    | 86-486-112               | PIPE PLUG - I-1/2                                 |
| 5         |        | 86-428-010               | NIPPLE - 1-1/2 SCH. 80 X 3 LG.                    |
| 6         | 2      | 08-727-005               | BREATHER                                          |
| 7         | 2      | 08-727-005               | FRAME DOOR - TOP & REAR                           |
| 8         | 32     | 75-634-349               | GASKET - FRAME DOOR                               |
| 9         | 3      | 08-727-038               | CAPSCREWS - 1/2 X I LG. HEX. HD.                  |
| 10        | 6      | 45-143-105               | OIL SCRAPER                                       |
| 11        | 0      | 59-800-016               | CAPSCREW - 3/8 - 16 x 3/4 LG. HEX. HD. DR. HD.    |
| 12        | -      | 29-900-016               | 16 GA. ANNEALED. ST WIRE                          |
| 13        | 5      | 08-447-011               | CONVECTING DOD IN/DUCINA                          |
| 14        | 10     |                          | CONNECTING ROD W/BUSHING                          |
| 15        | 10     | 08-247-009               | BOLT - 3/4 - 16                                   |
| 16        | 10     | 75-313-111<br>75-102-005 | NUT - 3/4 - 16 N.F. SLOTTED                       |
| 17        |        | 08-727-042               |                                                   |
| 18        | 5      | 08-017-130               | COVER - CRADLE (STEEL)                            |
| 19        | 5      |                          | BUSHING - CROSSHEAD PIN                           |
| 20        | i      | 08-444-002               | BEARING - CRANKPIN (2-HALVES)                     |
| 21        | 4      | 75-632-012               | OIL SPECIFICATION PLATE                           |
| 22        | 4      |                          | DRIVE SCREWS - #2 x 1/4 LG.                       |
| 23        | 5      | 86-543-112<br>08-804-032 | TEE 1-1/2                                         |
| 24        | 10     | 75-660-003               |                                                   |
| 25        | 5      | 08-017-706               | RETAINER RING                                     |
| 26        | 20     | 75-634-351               | CROSSHEAD PIN                                     |
| 27        | 5      | 08-466-001               | CAPSCREWS - 1/2 - 13 X 1-1/4 LG. HEX. HD.         |
| 28        | I      | 08-727-008               | GASKET ~ 1/16 THK. DIAPHRAGM                      |
| 29        | 3      |                          | SHAFT COVER                                       |
| 30        | 2      | 75-634-354               | CAPSCREW 1/2 - 13 x 1-3/4 LG. HEX. HD.            |
| 31        | 2      | 68-630-665<br>65-010-542 | OIL SEAL                                          |
| 32        | 2      |                          | BEARING CONE                                      |
| 33        | 2      | 65-013-235<br>08-802-003 | BEARING CUP                                       |
| 34        | 2      | 08-751-000               | BEARING HOUSING                                   |
| 35        | 16     | 75-634-400               | SHIMS - BEARING HOUSING                           |
| 36        | 2      | 75-670-175               |                                                   |
| 37        | 2      | 65-102-252               | RETAINER RING - BEARING<br>BEARING - INTERMEDIATE |
| 38        |        | 08-742-002               | CRANKSHAFT                                        |
| 39        | 3      | 75-635-625               | CAPSCREW - 1/2 - 13 x I LG. SKT. HD.              |
| 40        | 2      | 08-802-031               | WEAR RING                                         |
| 41        | 1      | 45-123-314               | KEY - 3/4 x 1 x 6-1/2 LG.                         |
| 42        | i l    | 75-555-067               | ROLL PIN                                          |
| 13        | 5      | 08-412-170               | PLATE CROSSHEAD BAFFLE                            |
| 44        | 10     |                          | CAPSCREW 1/2-13 × 3/4 LG. SOCKET HD. LG. LOCK     |
| 45        | I.     | 86-061-025               |                                                   |
| 16        |        |                          | BUSHING 1-1/2 X 1/2                               |
|           |        | 86-342-104               | STREET ELBOW 1/2                                  |
| 17        |        | 64-661-271               | SWITCH - OIL SAFETY                               |
| 48        | 3      | 08-800-283               | PIN                                               |
| 19        | 3      | 99-000-525               | MAGNET                                            |
| 50        | ĩ      | 08-727-043               | COVER - CRADLE (PLEXIGLASS)                       |
| 51        |        |                          |                                                   |
| <b>at</b> |        | 45-805-422               | PLATE - CAUTION                                   |
| 52        | 1 1    | 10-300-240               | PLATE - LUBE                                      |