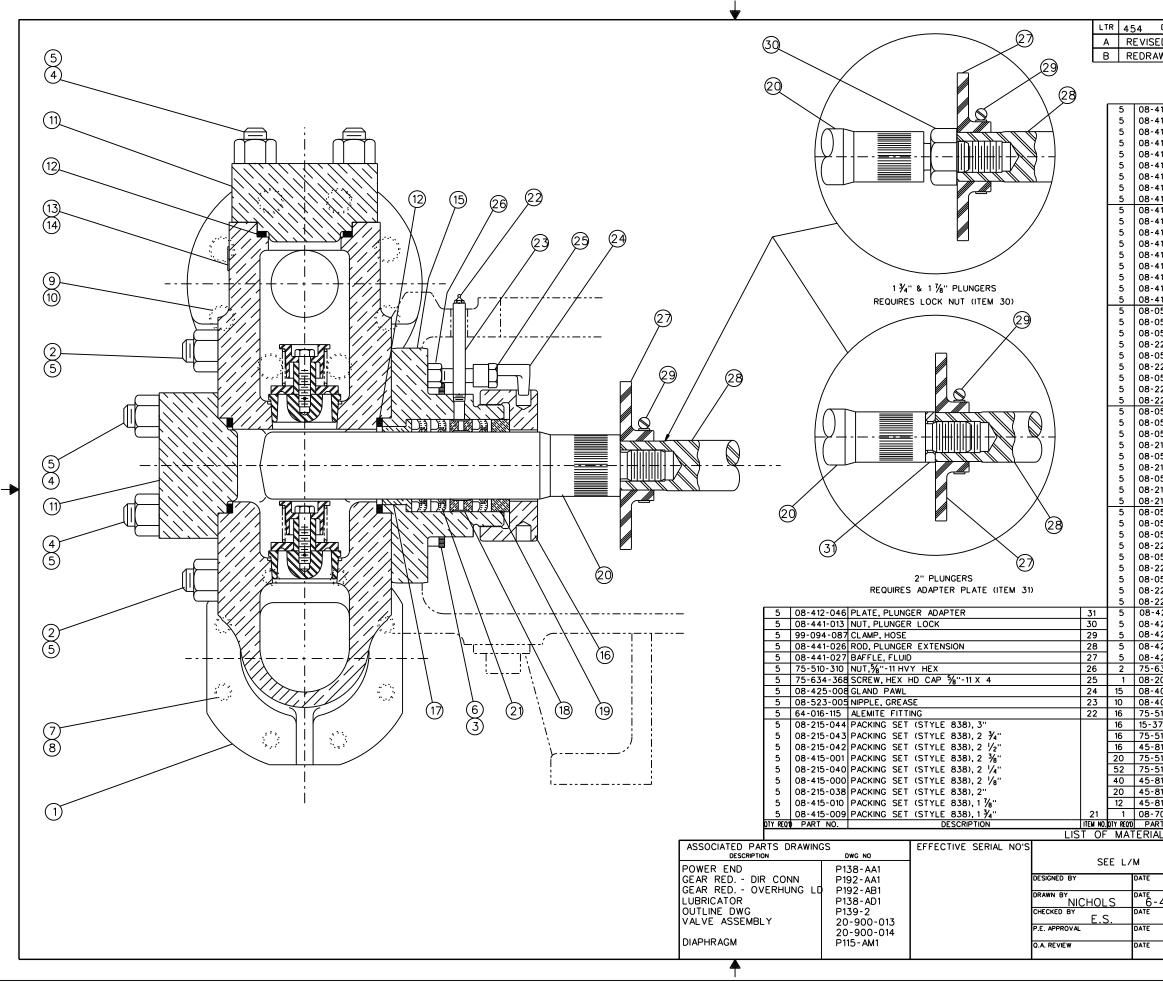

Revisions effective July 21, 2008 – updated logo on all pages; phone numbers and website on cover and index; drawing P139-AA1 and P115-AM1 redrawn.

|                                                                                                                |                           |           |           |                 |      | 1 |
|----------------------------------------------------------------------------------------------------------------|---------------------------|-----------|-----------|-----------------|------|---|
| P139-AA1                                                                                                       |                           |           |           |                 |      |   |
| DESCRIPTION OF CHANGE                                                                                          | MADE CHKO                 | DATE      | APPROVED  | M NO            |      |   |
| D.                                                                                                             |                           |           |           | 496             |      |   |
| WN W/O CHANGE                                                                                                  | WGS JRP                   | 9-7-90    | JCA       |                 |      |   |
|                                                                                                                |                           |           |           |                 |      |   |
|                                                                                                                |                           |           |           |                 |      |   |
| 12-097 PLUNGER, 3" CERAMIC                                                                                     |                           |           |           |                 |      |   |
| 12-095 PLUNGER, 2 3/4" CERAM<br>12-093 PLUNGER, 2 1/2" CERAM                                                   |                           |           |           |                 |      |   |
| 12-092 PLUNGER, 2 3/2" CERAM                                                                                   |                           |           |           |                 |      |   |
| 12-091 PLUNGER, 2 1/4" CERAM                                                                                   |                           |           |           |                 |      |   |
| 12-090 PLUNGER, 2 1/8" CERAM<br>12-106 PLUNGER, 2" CERAMIOR                                                    |                           | EM 31)    |           |                 |      |   |
| 12-065 PLUNGER, 1 %" CERRAN                                                                                    | II&REQUIRES               | S ITEM 30 |           |                 |      |   |
| 12-064 PLUNGER, 1 3/4" CERAMIC<br>12-027 PLUNGER, 3" CO-HARD                                                   | 3REQUIRES                 | TIEM 30   |           | -               |      |   |
| 12-026 PLUNGER, 2 34" CO-HA                                                                                    |                           |           |           |                 |      |   |
| 12-025 PLUNGER, 2 1/2" CO-HA<br>12-054 PLUNGER, 2 3/8" CO-HA                                                   |                           |           |           |                 |      |   |
| 12-024 PLUNGER, 2 1/4" CO-HA                                                                                   |                           |           |           |                 |      |   |
| 12-053 PLUNGER, 2 1/8" CO-HA                                                                                   |                           | ITCM 31   |           |                 |      |   |
| 12-023 PLUNGER, 2" CO-HARD<br>12-072 PLUNGER, 1 %" CO-HAR                                                      |                           |           | I.        |                 |      |   |
| 12-074 PLUNGER, 1 34" CO-HAR                                                                                   | DREQUIRES                 |           |           | 20              |      |   |
| 153-292 FOLLOWER, 3'' PACKING<br>153-293 FOLLOWER, 2 ¾'' PACK                                                  |                           |           |           |                 |      |   |
| 53-294 FOLLOWER, 2 1/2" PACK                                                                                   | (ING                      |           |           |                 |      |   |
| 26-242FOLLOWER, 2 3/8" PACK<br>53-295FOLLOWER, 2 1/4" PACK                                                     |                           |           |           |                 |      |   |
| 26-235 FOLLOWER, 2 1/8" PACK                                                                                   |                           |           |           |                 |      |   |
| 53-296 FOLLOWER, 2" PACKING                                                                                    |                           |           |           |                 |      |   |
| 26-231 FOLLOWER, 1 7/8" PACKI<br>26-225 FOLLOWER, 1 7/4" PACKI                                                 |                           |           |           | 19              |      |   |
| 53-308 RING, 3" LANTERN                                                                                        | -                         |           |           |                 |      |   |
| 153-309 RING, 2 <sup>3</sup> / <sub>4</sub> " LANTERN<br>153-310 RING, 2 <sup>1</sup> / <sub>2</sub> " LANTERN |                           |           |           |                 |      |   |
| 11-115 RING, 2 3/8" LANTERN                                                                                    |                           |           |           |                 |      |   |
| 53-311 RING, 2 1/4" LANTERN<br>11-113 RING, 2 1/8" LANTERN                                                     |                           |           |           |                 |      | Ļ |
| 53-312 RING, 2" LANTERN                                                                                        |                           |           |           |                 |      | 1 |
| 11-110 RING, 1 %" LANTERN                                                                                      |                           |           |           |                 | ┫──( | ) |
| 53-324 BUSHING, 3" STUFFING                                                                                    |                           |           |           | 18              |      |   |
| 53-325 BUSHING, 2 3/4" STUFFI                                                                                  |                           |           |           |                 |      |   |
| 153-326 BUSHING, 2 ½" STUFFI<br>124-069 BUSHING, 2 ⅔" STUFFI                                                   |                           |           |           |                 |      |   |
| 153-327 BUSHING, 2 ¼ " STUFFI                                                                                  | NG BOX                    |           |           |                 |      |   |
| 24-065 BUSHING, 2 1/8" STUFFI<br>153-328 BUSHING, 2" STUFFING                                                  |                           |           |           |                 |      |   |
| 24-062 BUSHING, 1 7/8" STUFFIN                                                                                 | G BOX                     |           |           |                 |      |   |
| 24-060 BUSHING, 1 1/4" STUFFIN<br>25-013 GLAND, STUFFING BOX (1                                                |                           |           |           | 17              |      |   |
| 25-003 GLAND, STUFFING BOX (2                                                                                  | -2 🔏 " Pl                 | UNGERS) ( | AL. BRZ.) |                 |      |   |
| 25-002 GLAND, STUFFING BOX (2<br>23-006 STUFFING BOX (1 3/4" -                                                 |                           |           |           |                 |      |   |
| 23-003 STUFFING BOX (2 1/2"                                                                                    |                           |           |           | 15              |      |   |
| 32-022 SCREW, •10 X ¾" DRIV<br>00-003 PLATE, SERIAL NUMBER                                                     |                           |           |           | 14              |      |   |
| 06-003 GASKET                                                                                                  |                           |           |           | 13<br>12        |      |   |
| 06-007 CYLINDER HEAD & VAL                                                                                     |                           |           |           | 11              |      |   |
| 11-750 NUT,1½" - 8 HVY HE<br>71-949 STUD,1⅓" - 8 X 4 ⅔                                                         | . <u>^</u><br>4           |           |           | 10<br>9         |      |   |
| 10-312 NUT, 3⁄4" - 10 HVY HE                                                                                   | κ                         |           |           | 8               |      |   |
| 310-009 STUD, 3⁄4'' - 10 X 3 1⁄4<br>13-523 ALLENUT,1''-8 (CAD PL                                               |                           |           |           | 7               |      |   |
| 10-316 NUT, 1"-8 HVY HEX                                                                                       |                           |           |           | 5               |      |   |
| 310-002 STUD, 1"-8 X 4 3/4<br>310-000 STUD, 1"-8 X 3 1/2                                                       |                           |           |           | 4               |      |   |
| 10-016 STUD, 1"-8 X 10 1/2                                                                                     |                           |           |           | 2               |      |   |
| OO-031 FLUID END-STUDDED (AL.                                                                                  | BRZ.) (INCL)<br>SCRIPTION | S ITEMS 3 | THRU 10   | ) 1<br>ITEM NO. |      |   |
|                                                                                                                |                           |           |           | MCA             |      |   |
|                                                                                                                |                           |           |           |                 |      |   |
|                                                                                                                | NAL O                     | ILWEL     | L VA      | ico             |      |   |
|                                                                                                                |                           |           | ור ר      |                 |      |   |
| PART DRA<br>4-66 2670-6M                                                                                       |                           |           | _         | ND<br>JMP       |      |   |
|                                                                                                                |                           | UFLE      |           |                 |      |   |
|                                                                                                                |                           | 39-1      | 4A1       | В               |      |   |
| SCALE 1 / 4 EST WT                                                                                             |                           | SHEET     | 1 OF      | 1               |      |   |
| I I                                                                                                            |                           |           |           |                 | •    |   |