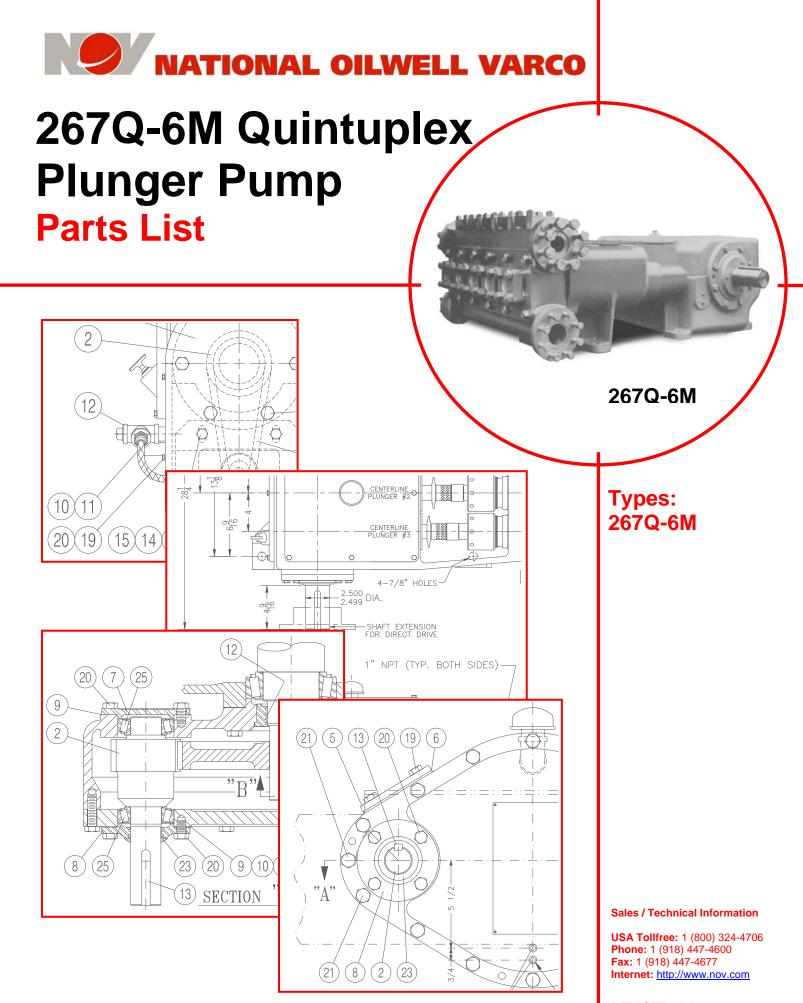

# Parts List Quintuplex Plunger Pump

Rated input horsepower -----

"Q" Quintuplex \_\_\_\_\_ Stroke Length (in.) \_

267Q-6M

Fluid end pressure ranges "L" Low, "M" Medium, "H" High -

# Index and Check List:

| PAGE | DWG.<br>NUMBER | DESCRIPTION                               | SERIES OF<br>ISSUE | DATE OF<br>ISSUE |
|------|----------------|-------------------------------------------|--------------------|------------------|
| 1    | P139-AA1       | FLUID END ASSEMBLY                        | THIRD              | 9-7-90           |
| 2    | P138-AA1       | POWER END ASSEMBLY                        | FOURTH             | 6-1-89           |
| 3    | P115-AM1       | DIAPHRAGM ASSEMBLY                        | SECOND             | 1-25-06          |
| 4    | P192-AC1       | GEAR REDUCTION UNIT FOR DIRECT DRIVE      | FOURTH             | 6-1-89           |
| 5    | P192-AD1       | GEAR REDUCTION UNIT FOR OVERHUNG LOAD     | FOURTH             | 6-1-89           |
| 6    | P138-AD1       | LUBRICATOR ASSEMBLY                       | FOURTH             | 6-1-89           |
| 7    | P161-AD1       | STUFFING BOX LUBRICATION PIPING           | FIRST              | 6-1-89           |
| 8    | P139-2         | OUTLINE DRAWING (LESS GEAR)               | FOURTH             | 6-1-89           |
| 9    | P139-A2        | OUTLINE DRAWING (WITH DIRECT DRIVE GEAR)  | THIRD              | 6-1-89           |
| 10   | P139-B2        | OUTLINE DRAWING (WITH OVERHUNG LOAD GEAR) | THIRD              | 6-1-89           |