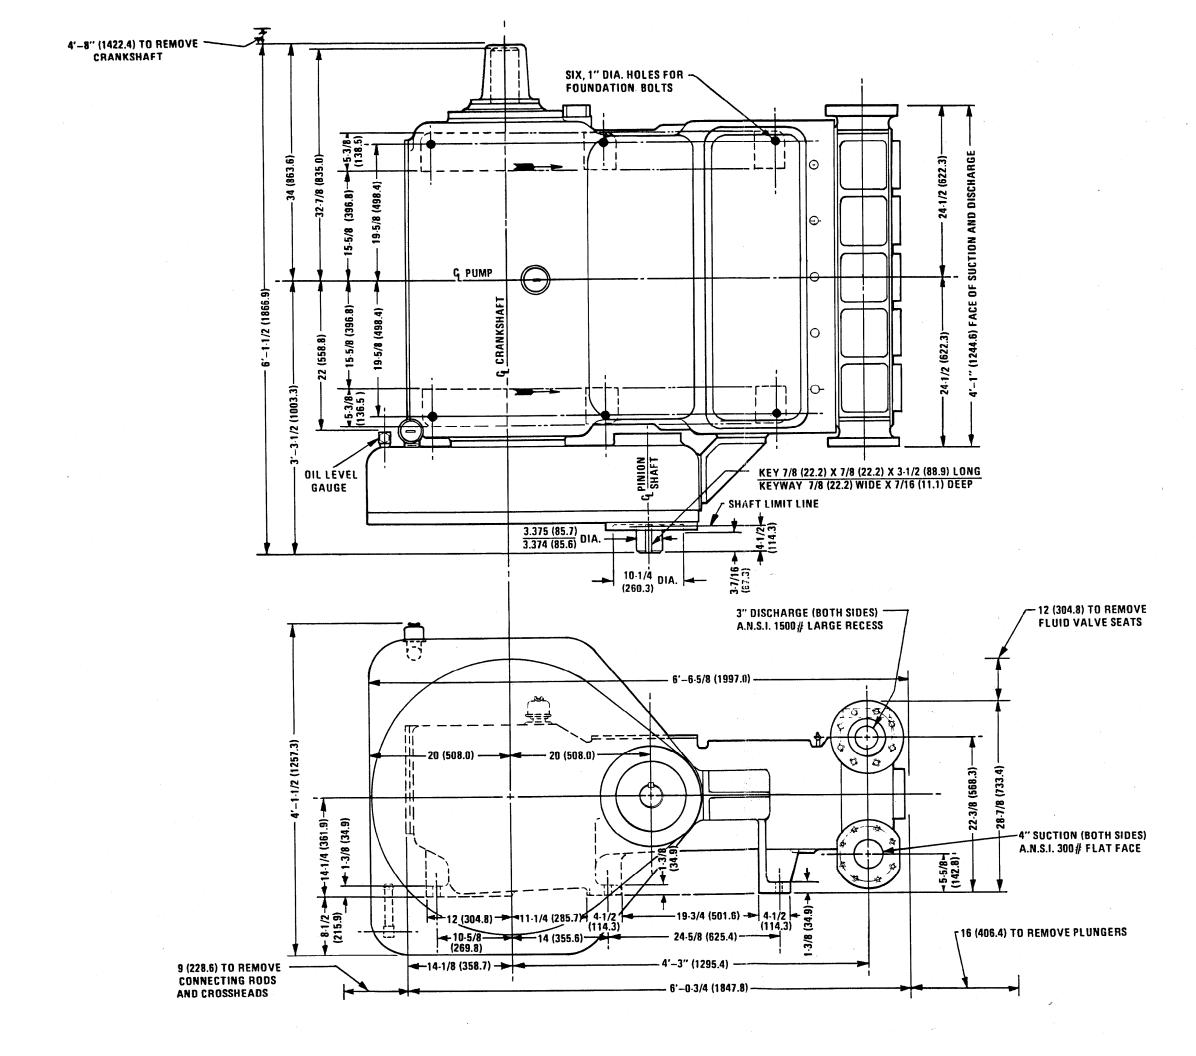

# Index and Check List:

| PAGE | DWG.<br>NUMBER | DESCRIPTION                               | SERIES OF<br>ISSUE | DATE OF<br>ISSUE |
|------|----------------|-------------------------------------------|--------------------|------------------|
| 1    | P139-AA1       | FLUID END ASSEMBLY                        | THIRD              | 9-7-90           |
| 2    | P138-AA1       | POWER END ASSEMBLY                        | FOURTH             | 6-1-89           |
| 3    | P115-AM1       | DIAPHRAGM ASSEMBLY                        | SECOND             | 1-25-06          |
| 4    | P192-AC1       | GEAR REDUCTION UNIT FOR DIRECT DRIVE      | FOURTH             | 6-1-89           |
| 5    | P192-AD1       | GEAR REDUCTION UNIT FOR OVERHUNG LOAD     | FOURTH             | 6-1-89           |
| 6    | P138-AD1       | LUBRICATOR ASSEMBLY                       | FOURTH             | 6-1-89           |
| 7    | P161-AD1       | STUFFING BOX LUBRICATION PIPING           | FIRST              | 6-1-89           |
| 8    | P139-2         | OUTLINE DRAWING (LESS GEAR)               | FOURTH             | 6-1-89           |
| 9    | P139-A2        | OUTLINE DRAWING (WITH DIRECT DRIVE GEAR)  | THIRD              | 6-1-89           |
| 10   | P139-B2        | OUTLINE DRAWING (WITH OVERHUNG LOAD GEAR) | THIRD              | 6-1-89           |