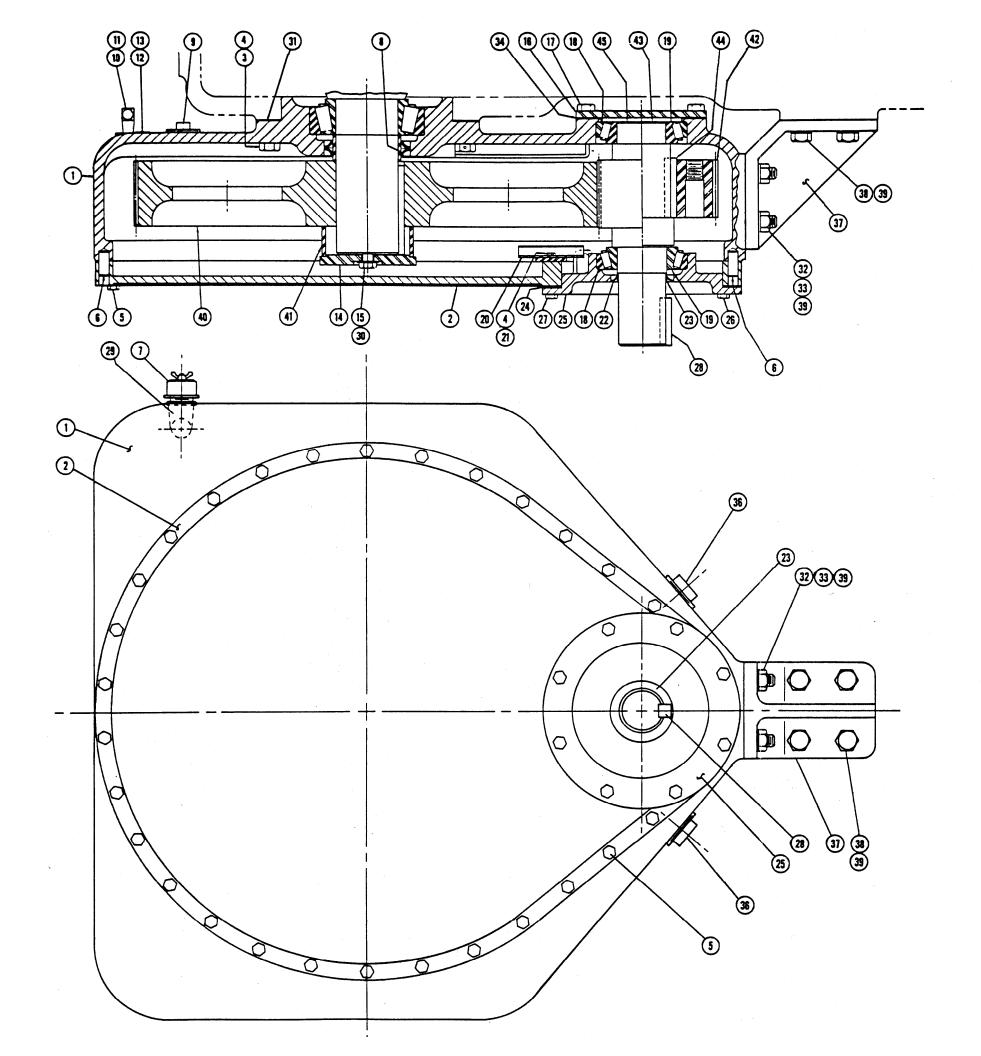

| TEL       | 0.001- |                          | BILL OF MATERIAL                                  |
|-----------|--------|--------------------------|---------------------------------------------------|
| TEM       | REQ'D. | COMM. NO,<br>08-727-034  | DESCRIPTION                                       |
| 2         | 3      |                          | FRAME END - L/CRADLE STUDS                        |
| 3         | Ĩ      | 86-486-116               | PIPE PLUG - 2                                     |
| ŭ         | l i    | 86-486-112               | PIPE PLUG - I-1/2                                 |
| 5         |        | 86-428-010               | NIPPLE - 1-1/2 SCH. 80 X 3 LG.                    |
| 6         | 2      | 08-727-005               | BREATHER                                          |
| 7         | 2      | 08-727-005               | FRAME DOOR - TOP & REAR                           |
| 8         | 32     | 75-634-349               | GASKET - FRAME DOOR                               |
| 9         | 3      | 08-727-038               | CAPSCREWS - 1/2 X I LG. HEX. HD.                  |
| 10        | 6      | 45-143-105               | OIL SCRAPER                                       |
| 11        | 0      | 59-800-016               | CAPSCREW - 3/8 - 16 x 3/4 LG. HEX. HD. DR. HD.    |
| 12        | -      | 29-900-016               | 16 GA. ANNEALED. ST WIRE                          |
| 13        | 5      | 08-447-011               | CONVECTING DOD IN/DUCINA                          |
| 14        | 10     |                          | CONNECTING ROD W/BUSHING                          |
| 15        | 10     | 08-247-009               | BOLT - 3/4 - 16                                   |
| 16        | 10     | 75-313-111<br>75-102-005 | NUT - 3/4 - 16 N.F. SLOTTED                       |
| 17        |        | 08-727-042               |                                                   |
| 18        | 5      | 08-017-130               | COVER - CRADLE (STEEL)                            |
| 19        | 5      |                          | BUSHING - CROSSHEAD PIN                           |
| 20        | i      | 08-444-002               | BEARING - CRANKPIN (2-HALVES)                     |
| 21        | 4      | 75-632-012               | OIL SPECIFICATION PLATE                           |
| 22        | 4      |                          | DRIVE SCREWS - #2 x 1/4 LG.                       |
| 23        | 5      | 86-543-112<br>08-804-032 | TEE 1-1/2                                         |
| 24        | 10     | 75-660-003               |                                                   |
| 25        | 5      | 08-017-706               | RETAINER RING                                     |
| 26        | 20     | 75-634-351               | CROSSHEAD PIN                                     |
| 27        | 5      | 08-466-001               | CAPSCREWS - 1/2 - 13 X 1-1/4 LG. HEX. HD.         |
| 28        | I      | 08-727-008               | GASKET ~ 1/16 THK. DIAPHRAGM                      |
| 29        | 3      |                          | SHAFT COVER                                       |
| 30        | 2      | 75-634-354               | CAPSCREW 1/2 - 13 x 1-3/4 LG. HEX. HD.            |
| 31        | 2      | 68-630-665<br>65-010-542 | OIL SEAL                                          |
| 32        | 2      |                          | BEARING CONE                                      |
| 33        | 2      | 65-013-235<br>08-802-003 | BEARING CUP                                       |
| 34        | 2      | 08-751-000               | BEARING HOUSING                                   |
| 35        | 16     | 75-634-400               | SHIMS - BEARING HOUSING                           |
| 36        | 2      | 75-670-175               |                                                   |
| 37        | 2      | 65-102-252               | RETAINER RING - BEARING<br>BEARING - INTERMEDIATE |
| 38        |        | 08-742-002               | CRANKSHAFT                                        |
| 39        | 3      | 75-635-625               | CAPSCREW - 1/2 - 13 x I LG. SKT. HD.              |
| 40        | 2      | 08-802-031               | WEAR RING                                         |
| 41        | 1      | 45-123-314               | KEY - 3/4 x 1 x 6-1/2 LG.                         |
| 42        | i l    | 75-555-067               | ROLL PIN                                          |
| 13        | 5      | 08-412-170               | PLATE CROSSHEAD BAFFLE                            |
| 44        | 10     |                          | CAPSCREW 1/2-13 × 3/4 LG. SOCKET HD. LG. LOCK     |
| 45        | I.     | 86-061-025               |                                                   |
| 16        |        |                          | BUSHING 1-1/2 X 1/2                               |
|           |        | 86-342-104               | STREET ELBOW 1/2                                  |
| 17        |        | 64-661-271               | SWITCH - OIL SAFETY                               |
| 48        | 3      | 08-800-283               | PIN                                               |
| 19        | 3      | 99-000-525               | MAGNET                                            |
| 50        | ĩ      | 08-727-043               | COVER - CRADLE (PLEXIGLASS)                       |
| 51        |        |                          |                                                   |
| <b>at</b> |        | 45-805-422               | PLATE - CAUTION                                   |
| 52        | 1 1    | 10-300-240               | PLATE - LUBE                                      |