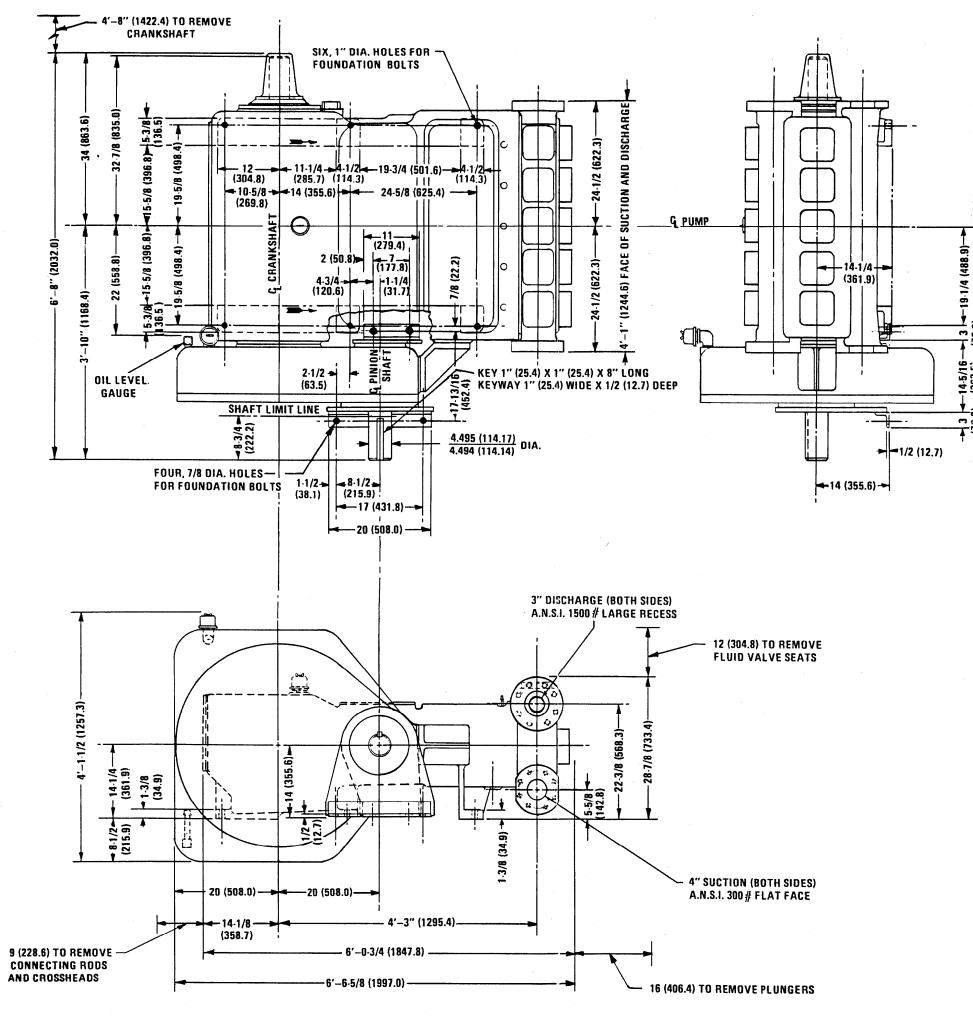

# Index and Check List:

| PAGE | DWG.<br>NUMBER | DESCRIPTION                               | SERIES OF<br>ISSUE | DATE OF<br>ISSUE |
|------|----------------|-------------------------------------------|--------------------|------------------|
| 1    | P139-AA1       | FLUID END ASSEMBLY                        | THIRD              | 9-7-90           |
| 2    | P138-AA1       | POWER END ASSEMBLY                        | FOURTH             | 6-1-89           |
| 3    | P115-AM1       | DIAPHRAGM ASSEMBLY                        | SECOND             | 1-25-06          |
| 4    | P192-AC1       | GEAR REDUCTION UNIT FOR DIRECT DRIVE      | FOURTH             | 6-1-89           |
| 5    | P192-AD1       | GEAR REDUCTION UNIT FOR OVERHUNG LOAD     | FOURTH             | 6-1-89           |
| 6    | P138-AD1       | LUBRICATOR ASSEMBLY                       | FOURTH             | 6-1-89           |
| 7    | P161-AD1       | STUFFING BOX LUBRICATION PIPING           | FIRST              | 6-1-89           |
| 8    | P139-2         | OUTLINE DRAWING (LESS GEAR)               | FOURTH             | 6-1-89           |
| 9    | P139-A2        | OUTLINE DRAWING (WITH DIRECT DRIVE GEAR)  | THIRD              | 6-1-89           |
| 10   | P139-B2        | OUTLINE DRAWING (WITH OVERHUNG LOAD GEAR) | THIRD              | 6-1-89           |