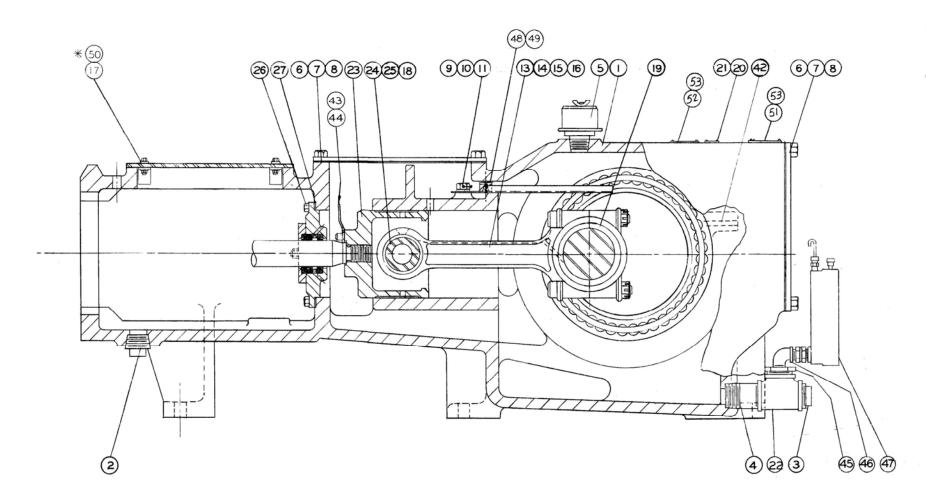

| TEL       | 0.001- |                          | BILL OF MATERIAL                                  |
|-----------|--------|--------------------------|---------------------------------------------------|
| TEM       | REQ'D. | COMM. NO,<br>08-727-034  | DESCRIPTION                                       |
| 2         | 3      |                          | FRAME END - L/CRADLE STUDS                        |
| 3         | Ĩ      | 86-486-116               | PIPE PLUG - 2                                     |
| ŭ         | l i    | 86-486-112               | PIPE PLUG - I-1/2                                 |
| 5         |        | 86-428-010               | NIPPLE - 1-1/2 SCH. 80 X 3 LG.                    |
| 6         | 2      | 08-727-005               | BREATHER                                          |
| 7         | 2      | 08-727-005               | FRAME DOOR - TOP & REAR                           |
| 8         | 32     | 75-634-349               | GASKET - FRAME DOOR                               |
| 9         | 3      | 08-727-038               | CAPSCREWS - 1/2 X I LG. HEX. HD.                  |
| 10        | 6      | 45-143-105               | OIL SCRAPER                                       |
| 11        | 0      | 59-800-016               | CAPSCREW - 3/8 - 16 x 3/4 LG. HEX. HD. DR. HD.    |
| 12        | -      | 29-900-016               | 16 GA. ANNEALED. ST WIRE                          |
| 13        | 5      | 08-447-011               | CONVECTING DOD IN/DUCINA                          |
| 14        | 10     |                          | CONNECTING ROD W/BUSHING                          |
| 15        | 10     | 08-247-009               | BOLT - 3/4 - 16                                   |
| 16        | 10     | 75-313-111<br>75-102-005 | NUT - 3/4 - 16 N.F. SLOTTED                       |
| 17        |        | 08-727-042               |                                                   |
| 18        | 5      | 08-017-130               | COVER - CRADLE (STEEL)                            |
| 19        | 5      |                          | BUSHING - CROSSHEAD PIN                           |
| 20        | i      | 08-444-002               | BEARING - CRANKPIN (2-HALVES)                     |
| 21        | 4      | 75-632-012               | OIL SPECIFICATION PLATE                           |
| 22        | 4      |                          | DRIVE SCREWS - #2 x 1/4 LG.                       |
| 23        | 5      | 86-543-112<br>08-804-032 | TEE 1-1/2                                         |
| 24        | 10     | 75-660-003               |                                                   |
| 25        | 5      | 08-017-706               | RETAINER RING                                     |
| 26        | 20     | 75-634-351               | CROSSHEAD PIN                                     |
| 27        | 5      | 08-466-001               | CAPSCREWS - 1/2 - 13 X 1-1/4 LG. HEX. HD.         |
| 28        | I      | 08-727-008               | GASKET ~ 1/16 THK. DIAPHRAGM                      |
| 29        | 3      |                          | SHAFT COVER                                       |
| 30        | 2      | 75-634-354               | CAPSCREW 1/2 - 13 x 1-3/4 LG. HEX. HD.            |
| 31        | 2      | 68-630-665<br>65-010-542 | OIL SEAL                                          |
| 32        | 2      |                          | BEARING CONE                                      |
| 33        | 2      | 65-013-235<br>08-802-003 | BEARING CUP                                       |
| 34        | 2      | 08-751-000               | BEARING HOUSING                                   |
| 35        | 16     | 75-634-400               | SHIMS - BEARING HOUSING                           |
| 36        | 2      | 75-670-175               |                                                   |
| 37        | 2      | 65-102-252               | RETAINER RING - BEARING<br>BEARING - INTERMEDIATE |
| 38        |        | 08-742-002               | CRANKSHAFT                                        |
| 39        | 3      | 75-635-625               | CAPSCREW - 1/2 - 13 x I LG. SKT. HD.              |
| 40        | 2      | 08-802-031               | WEAR RING                                         |
| 41        | 1      | 45-123-314               | KEY - 3/4 x 1 x 6-1/2 LG.                         |
| 42        | i l    | 75-555-067               | ROLL PIN                                          |
| 13        | 5      | 08-412-170               | PLATE CROSSHEAD BAFFLE                            |
| 44        | 10     |                          | CAPSCREW 1/2-13 × 3/4 LG. SOCKET HD. LG. LOCK     |
| 45        | I.     | 86-061-025               |                                                   |
| 16        |        |                          | BUSHING 1-1/2 X 1/2                               |
|           |        | 86-342-104               | STREET ELBOW 1/2                                  |
| 17        |        | 64-661-271               | SWITCH - OIL SAFETY                               |
| 48        | 3      | 08-800-283               | PIN                                               |
| 19        | 3      | 99-000-525               | MAGNET                                            |
| 50        | ĩ      | 08-727-043               | COVER - CRADLE (PLEXIGLASS)                       |
| 51        |        |                          |                                                   |
| <b>at</b> |        | 45-805-422               | PLATE - CAUTION                                   |
| 52        | 1 1    | 10-300-240               | PLATE - LUBE                                      |