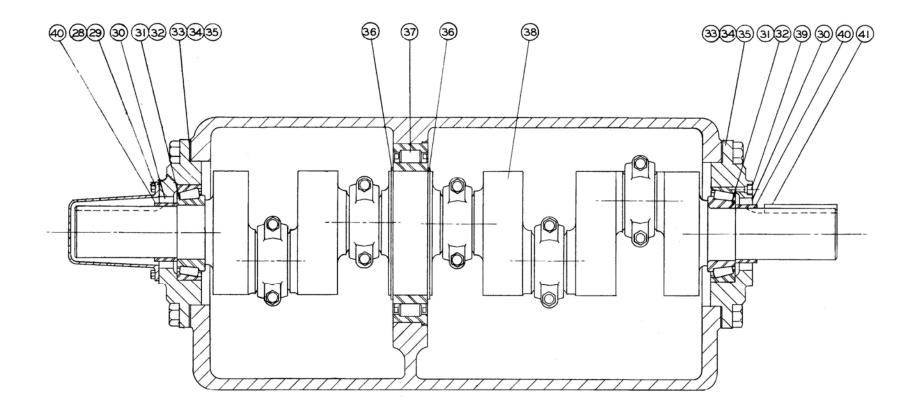

| TEL       | 0.001- |                          | BILL OF MATERIAL                                  |
|-----------|--------|--------------------------|---------------------------------------------------|
| TEM       | REQ'D. | COMM. NO,<br>08-727-034  | DESCRIPTION                                       |
| 2         | 3      |                          | FRAME END - L/CRADLE STUDS                        |
| 3         | Ĩ      | 86-486-116               | PIPE PLUG - 2                                     |
| ŭ         | l i    | 86-486-112               | PIPE PLUG - I-1/2                                 |
| 5         |        | 86-428-010               | NIPPLE - 1-1/2 SCH. 80 X 3 LG.                    |
| 6         | 2      | 08-727-005               | BREATHER                                          |
| 7         | 2      | 08-727-005               | FRAME DOOR - TOP & REAR                           |
| 8         | 32     | 75-634-349               | GASKET - FRAME DOOR                               |
| 9         | 3      | 08-727-038               | CAPSCREWS - 1/2 X I LG. HEX. HD.                  |
| 10        | 6      | 45-143-105               | OIL SCRAPER                                       |
| 11        | 0      | 59-800-016               | CAPSCREW - 3/8 - 16 x 3/4 LG. HEX. HD. DR. HD.    |
| 12        | -      | 29-900-016               | 16 GA. ANNEALED. ST WIRE                          |
| 13        | 5      | 08-447-011               | CONVECTING DOD IN/DUCINA                          |
| 14        | 10     |                          | CONNECTING ROD W/BUSHING                          |
| 15        | 10     | 08-247-009               | BOLT - 3/4 - 16                                   |
| 16        | 10     | 75-313-111<br>75-102-005 | NUT - 3/4 - 16 N.F. SLOTTED                       |
| 17        |        | 08-727-042               |                                                   |
| 18        | 5      | 08-017-130               | COVER - CRADLE (STEEL)                            |
| 19        | 5      |                          | BUSHING - CROSSHEAD PIN                           |
| 20        | i      | 08-444-002               | BEARING - CRANKPIN (2-HALVES)                     |
| 21        | 4      | 75-632-012               | OIL SPECIFICATION PLATE                           |
| 22        | 4      |                          | DRIVE SCREWS - #2 x 1/4 LG.                       |
| 23        | 5      | 86-543-112<br>08-804-032 | TEE 1-1/2                                         |
| 24        | 10     | 75-660-003               |                                                   |
| 25        | 5      | 08-017-706               | RETAINER RING                                     |
| 26        | 20     | 75-634-351               | CROSSHEAD PIN                                     |
| 27        | 5      | 08-466-001               | CAPSCREWS - 1/2 - 13 X 1-1/4 LG. HEX. HD.         |
| 28        | I      | 08-727-008               | GASKET ~ 1/16 THK. DIAPHRAGM                      |
| 29        | 3      |                          | SHAFT COVER                                       |
| 30        | 2      | 75-634-354               | CAPSCREW 1/2 - 13 x 1-3/4 LG. HEX. HD.            |
| 31        | 2      | 68-630-665<br>65-010-542 | OIL SEAL                                          |
| 32        | 2      |                          | BEARING CONE                                      |
| 33        | 2      | 65-013-235<br>08-802-003 | BEARING CUP                                       |
| 34        | 2      | 08-751-000               | BEARING HOUSING                                   |
| 35        | 16     | 75-634-400               | SHIMS - BEARING HOUSING                           |
| 36        | 2      | 75-670-175               |                                                   |
| 37        | 2      | 65-102-252               | RETAINER RING - BEARING<br>BEARING - INTERMEDIATE |
| 38        |        | 08-742-002               | CRANKSHAFT                                        |
| 39        | 3      | 75-635-625               | CAPSCREW - 1/2 - 13 x I LG. SKT. HD.              |
| 40        | 2      | 08-802-031               | WEAR RING                                         |
| 41        | 1      | 45-123-314               | KEY - 3/4 x 1 x 6-1/2 LG.                         |
| 42        | i l    | 75-555-067               | ROLL PIN                                          |
| 13        | 5      | 08-412-170               | PLATE CROSSHEAD BAFFLE                            |
| 44        | 10     |                          | CAPSCREW 1/2-13 × 3/4 LG. SOCKET HD. LG. LOCK     |
| 45        | I.     | 86-061-025               |                                                   |
| 16        |        |                          | BUSHING 1-1/2 X 1/2                               |
|           |        | 86-342-104               | STREET ELBOW 1/2                                  |
| 17        |        | 64-661-271               | SWITCH - OIL SAFETY                               |
| 48        | 3      | 08-800-283               | PIN                                               |
| 19        | 3      | 99-000-525               | MAGNET                                            |
| 50        | ĩ      | 08-727-043               | COVER - CRADLE (PLEXIGLASS)                       |
| 51        |        |                          |                                                   |
| <b>at</b> |        | 45-805-422               | PLATE - CAUTION                                   |
| 52        | 1 1    | 10-300-240               | PLATE - LUBE                                      |