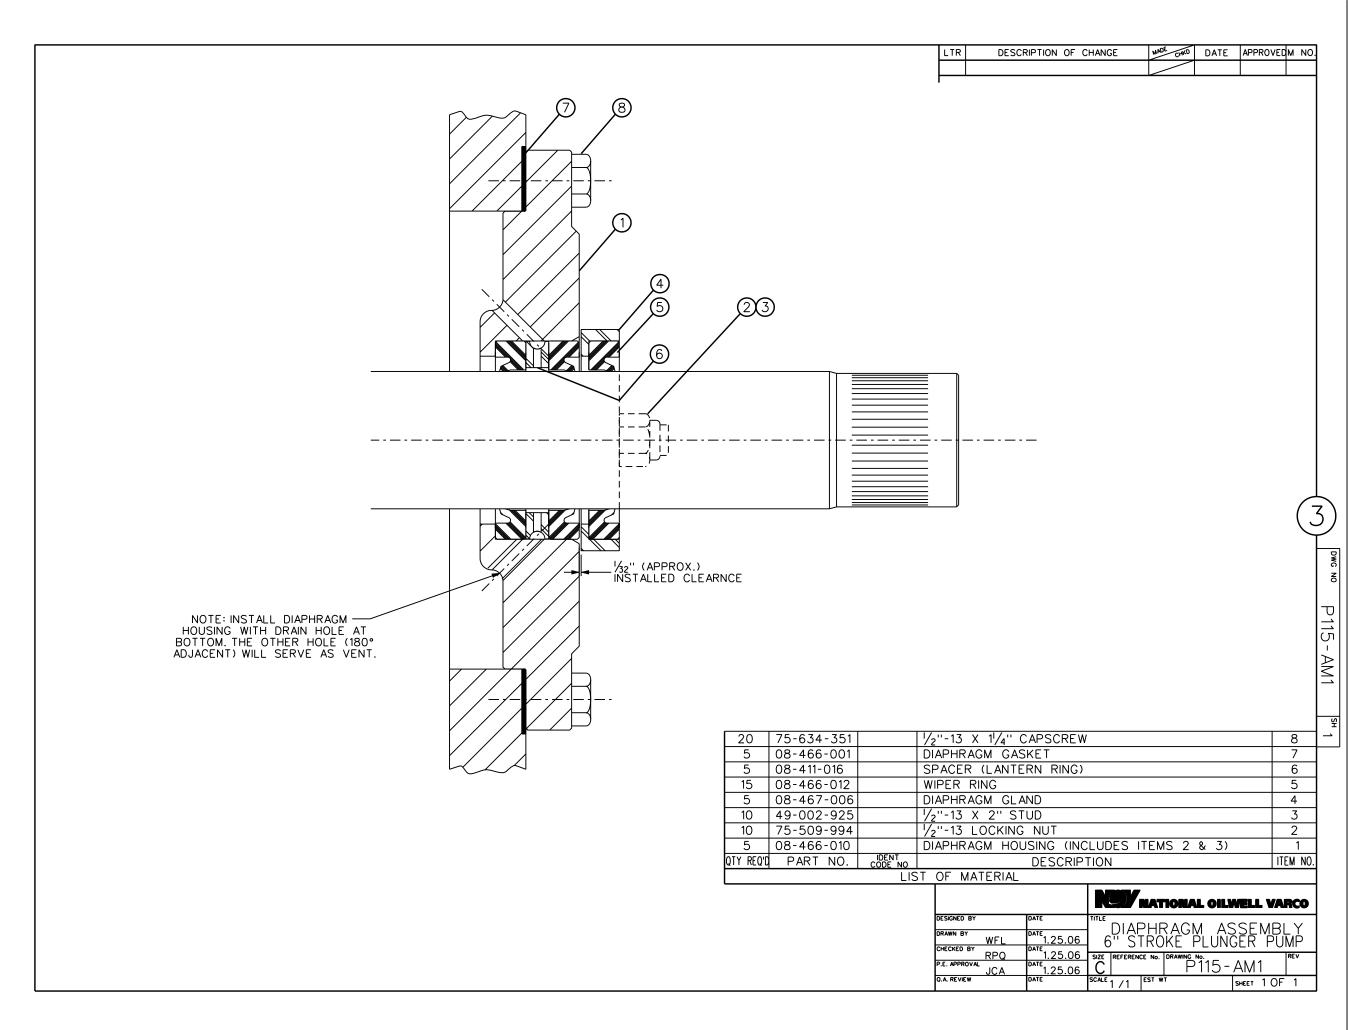

• NOT ILLUSTRATED ON THIS DRAWING.

| <b>NATIONAL OILWE</b>          | LL VARCO                       |
|--------------------------------|--------------------------------|
| HOUSTON, TEXAS U.S.A. EN       | GINEERING, McALESTER, OKLAHOMA |
| TITLEGEAR REDUCTION UNIT FOR   | DIRECT DRIVE                   |
| 267Q-6M QUINTUPLEX P           | LUNGER PUMP                    |
| SIZE REFERENCE No. DRAWING No. | REV                            |
| B P192                         | -AC1                           |
| SCALE NONE EST WT              | sheet 1 OF 1                   |