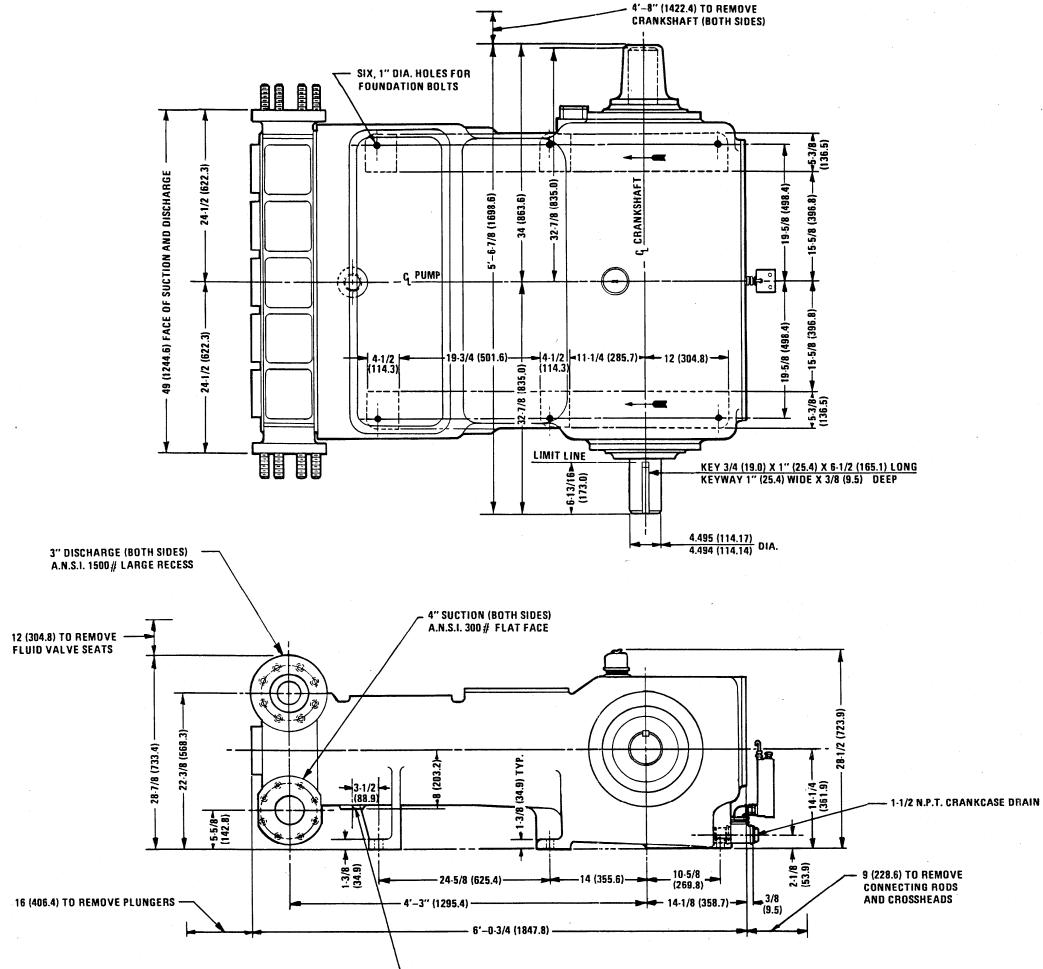

|  |
| 1                | 10    | 64-227-000 | 1/4 T X 1/8 PT MALE COMPRESSION CONNECTOR |  |
| 2                |       | 64-699-208 | 1/4 OD COPPER TUBING (.049" THK WALL)     |  |
| 3                | 5     | 78-069-001 | 1/4 X 1/8 F.S. PIPE BUSHING               |  |

.

 $\overline{1}$ 

|                       | NAL OILWELL VARCO                |
|-----------------------|----------------------------------|
| HOUSTON, TEXAS U.S.A. | ENGINEERING, McALESTER, OKLAHOMA |
| STUFFING              | BOX LUBRICATION PIPING           |
| 267Q-6M QL            | JINTUPLEX PLUNGER PUMP           |
| SIZE REFERENCE No.    | DRAWING No. REV                  |
| B                     | P161-AD1                         |
| SCALE NONE EST WT     | SHEET 1 OF 1                     |





## NOTE: THESE DIMENSIONS ARE ACCURATE BUT SHOULD NOT BE USED FOR INSTALLATION UNLESS CERTIFIED. DIMENSIONS IN BRACKETS ARE MEASURED IN MILLIMETERS.

PUMP, AS SHOWN, IS FOR LEFT HAND DRIVE. RIGHT HAND DRIVE IS OPPOSITE THAT SHOWN.







#### NOTE: THESE DIMENSIONS ARE ACCURATE BUT SHOULD NOT BE USED FOR / INSTALLATION UNLESS CERTIFIED. DIMENSIONS IN BRACKETS ARE MEASURED IN MILLIMETERS.

### PUMP, AS SHOWN, IS FOR RIGHT HAND DRIVE. LEFT HAND DRIVE IS OPPOSITE THAT SHOWN.

9)

NOTE: ACCESSORY GEAR REDUCTION AVAILABLE IN 2.698:1, 3.680:1, 5.500:1 AND 9.500:1 RATIOS. THE GEAR UNIT CAN BE MOUNTED ON EITHER SIDE OF PUMP.

| NATIONAL OILW                  | ELL VARCO                        |
|--------------------------------|----------------------------------|
|