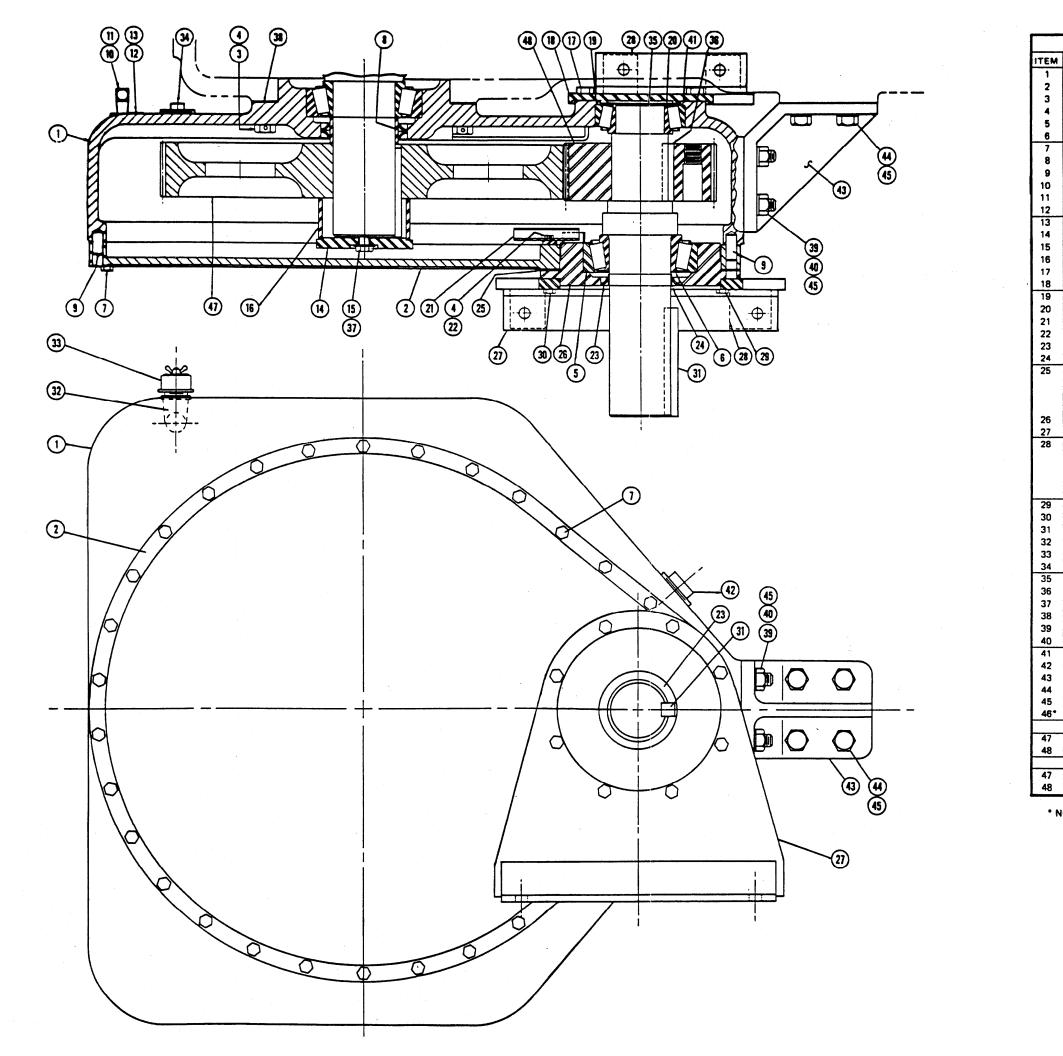

\* OPTIONAL

|                       |                    |                          | BILL OF MATERIAL                                                |  |  |  |  |  |  |
|-----------------------|--------------------|--------------------------|-----------------------------------------------------------------|--|--|--|--|--|--|
| ITEM                  | REQ'D              | COMM NO                  | DESCRIPTION                                                     |  |  |  |  |  |  |
| 1                     | 1                  | 08-802-049               | GEAR CASE ASSY. (INCLS. ITEMS 2, 5, 6, 32 & 33)                 |  |  |  |  |  |  |
| 2                     | 1                  | 45 000 000               | COVER, GEAR CASE                                                |  |  |  |  |  |  |
| 3                     | 8 -                | 45-802-609               | 7/8-9 X 2-1/2 DRLD HEX HD HT CAPSCREW                           |  |  |  |  |  |  |
| 4                     | 28                 | 59-800-016<br>75-635-043 | 16 GA ANNEALED STL WIRE                                         |  |  |  |  |  |  |
| 5                     | 28                 | 45-804-110               | 1/2-13 X 2-1/4 HEX HD HT CAPSCREW<br>DOWEL PIN ( 1/2 X 1-7/8 )  |  |  |  |  |  |  |
| -7                    | 1                  | 64-229-100               | BREATHER                                                        |  |  |  |  |  |  |
| 8                     | 1                  | 68-630-665               | OIL SEAL                                                        |  |  |  |  |  |  |
| 9                     | 1                  | 08-802-047               | MAGNET ASSEMBLY                                                 |  |  |  |  |  |  |
| 10                    | 1                  | 64-661-402               | GAUGE, OIL LEVEL                                                |  |  |  |  |  |  |
| 11                    | 1                  | 86-486-104               | 1/2 CI SOLID SO HO PIPE PLUG                                    |  |  |  |  |  |  |
| 12                    | 1                  | 08-802-032               | PLATE, OIL LEVEL                                                |  |  |  |  |  |  |
| 13                    | 6                  | 75-632-012               | No. 2 X 1/4 DRIVE SCREW                                         |  |  |  |  |  |  |
| 14                    | 1                  | 08-802-026               | PLATE, RETAINING                                                |  |  |  |  |  |  |
| 15<br>18              | 1                  | 75-635-178               | 1-1/4 - 8 X 2 HEX HD HT CASCREW                                 |  |  |  |  |  |  |
| 17                    | 4                  | 75-634-373               | 3/4-10 X 1-1/2 HEX HD HT CAPSCREW                               |  |  |  |  |  |  |
| 18                    | 2                  | 65-013-185               | PINION BEARING CUP                                              |  |  |  |  |  |  |
| 19                    | 2                  | 65-010-428               | PINION BEARING CONE                                             |  |  |  |  |  |  |
| 20                    | 1                  | 08-802-025               | TROUGH, OIL                                                     |  |  |  |  |  |  |
| 21                    | 2                  | 34-030-140               | 3/8-16 X 7/8 DRLD HEX HD HT CAPSCREW                            |  |  |  |  |  |  |
| 22                    | 1                  | 68-630-460               | OIL SEAL                                                        |  |  |  |  |  |  |
| 23                    | 1                  | 68-632-104               | WEAR RING                                                       |  |  |  |  |  |  |
| 24                    |                    | 08-802-018               | SHIM SET ( 1 REQ'D ) CONSISTS OF THE FOLLOWING                  |  |  |  |  |  |  |
|                       | 6                  | 08-802-019               | SHIM (005" THICK )                                              |  |  |  |  |  |  |
|                       | 5                  | 08-802-020<br>08-802-021 | SHIM (.007" THICK )<br>SHIM (.020" THICK )                      |  |  |  |  |  |  |
| 25                    | - 1                | 08-802-021               | HOUSING, PINION BEARING                                         |  |  |  |  |  |  |
| 28                    | 6                  | 75-634-350               | 1/2-13 X 3 HEX HD HT CAPSCREW                                   |  |  |  |  |  |  |
| 27                    | 2                  | 75-834-351               | 1/2-13 X 1-1/4 HEX HD HT CAPSCREW                               |  |  |  |  |  |  |
| 28                    | 1                  | 45-803-808               | KEY (7/8 X 7/8 X 3-1/2)                                         |  |  |  |  |  |  |
| 29                    | 1                  | 86-342-112               | 1-1/2 X 90* 1504 MI STREET ELBOW                                |  |  |  |  |  |  |
| 30                    | 1                  | 75-770-480               | 1-1/4 EXTERNAL SHAKEPROOF LOCKWASHER                            |  |  |  |  |  |  |
| 31                    | 1                  | 08-802-050               | GASKET                                                          |  |  |  |  |  |  |
| 32                    | 4                  | 45-810-018               | 7/8-9 X 3 STUD                                                  |  |  |  |  |  |  |
| 33<br>34              | 4                  | 75-510-314               | 7/8-9 HEAVY STL HEX NUT                                         |  |  |  |  |  |  |
| 35 •                  | ;                  | 08-802-052<br>17-127-119 | GASKET<br>PLATE, LUBRICATION INSTRUCTION *                      |  |  |  |  |  |  |
| 36                    | 2                  | 86-485-124               |                                                                 |  |  |  |  |  |  |
| 37                    | 1                  | 08-802-048               | SUPPORT, GEAR                                                   |  |  |  |  |  |  |
| 38                    | 4                  | 75-634-400               | 7/8-9 X 2 HEX HD HT CAPSCREW                                    |  |  |  |  |  |  |
| 39                    | 8                  | 75-772-307               | 7/8 PLATE WASHER                                                |  |  |  |  |  |  |
|                       |                    |                          | .698:1 GEAR RATIO                                               |  |  |  |  |  |  |
| 40                    | 1                  | 08-802-012               | GEAR ( 170 TEETH )                                              |  |  |  |  |  |  |
| 41                    | 1                  | 08-802-027               | SPACER, GEAR                                                    |  |  |  |  |  |  |
| 42 43                 | 1                  | 08-802-017               | PINION ( 63 TEETH )                                             |  |  |  |  |  |  |
| 44                    | 1                  | 08-802-005<br>45-122-604 | SHAFT, PINION<br>KEY ( 7/8 X - 7/8 X4-1/4 )                     |  |  |  |  |  |  |
|                       |                    |                          | 1.680:1 GEAR RATIO                                              |  |  |  |  |  |  |
| 40                    | 1                  | 08-802-008               | GEAR ( 184 TEETH )                                              |  |  |  |  |  |  |
| 41                    | 1                  | 08-802-027               | SPA CER, GEAR                                                   |  |  |  |  |  |  |
| 42                    | 1                  | 08-802-046               | PINION ( 50 TEETH )                                             |  |  |  |  |  |  |
| 43                    | 1                  | 08-802-005               | SHAFT, PINION                                                   |  |  |  |  |  |  |
| 44                    | 1                  | 45-122-604               | KEY ( 7/8 X 7/8 X 4-1/4 )                                       |  |  |  |  |  |  |
|                       |                    |                          | .500:1 GEAR RATIO                                               |  |  |  |  |  |  |
| 40                    | 1                  | 08-802-011               | GEAR (264 TEETH )                                               |  |  |  |  |  |  |
| 41 <sup>-</sup><br>45 | 1                  | 08-802-028               |                                                                 |  |  |  |  |  |  |
|                       | <u> </u>           | 08-802-045               | PINION SHAFT W/INTEGRAL PINION ( 48 TEETH )<br>315:1 GEAR RATIO |  |  |  |  |  |  |
| 40                    | 1                  | 08-802-009               | GEAR ( 278 TEETH )                                              |  |  |  |  |  |  |
| 41                    | 1                  | 08-802-029               | SPACER, GEAR                                                    |  |  |  |  |  |  |
|                       | 1                  | 08-802-044               | PINION SHAFT W/INTEGRAL PINION (38 TEETH )                      |  |  |  |  |  |  |
| 45                    | 9.500:1 GEAR RATIO |                          |                                                                 |  |  |  |  |  |  |
| 45                    |                    | g                        | JOULI GEAN NATIO                                                |  |  |  |  |  |  |
| 45                    | 1                  | 08-802-010               | GEAR ( 285 TEETH )                                              |  |  |  |  |  |  |
|                       | 1 1                |                          |                                                                 |  |  |  |  |  |  |