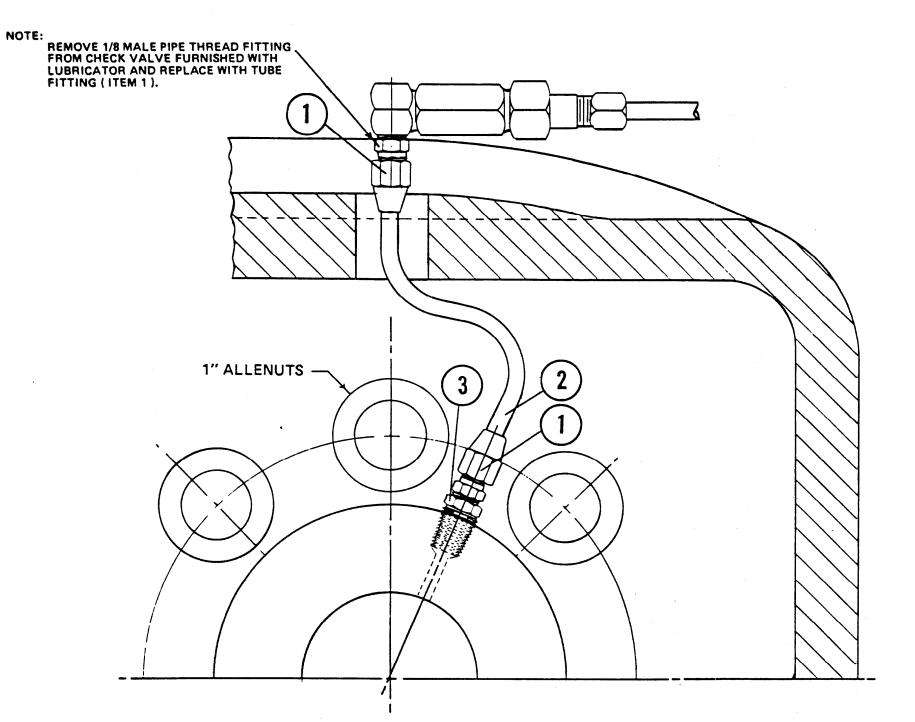

|
|      |        |                    |                                    |
|      |        |                    |                                    |

|         | NATIONAL OILW             | ELL VARCO                        |
|---------|---------------------------|----------------------------------|
| HOUSTON | , TEXAS U.S.A.            | ENGINEERING, McALESTER, OKLAHOMA |
| TITLE   | LUBRICATOR AS             | SEMBLY                           |
| 26      | 7Q-6M QUINTUPLEX          | PLUNGER PUMP                     |
| SIZE    | REFERENCE No. DRAWING No. | REV                              |
| B       | P138                      | B-AD1                            |
| SCALE   | NONE EST WT               | SHEET 1 OF 1                     |

TTC;

VIEW- AA



•

| BILL OF MATERIAL |       |            |                                           |  |
|------------------|-------|------------|-------------------------------------------|--|
| ITEM             | REQ'D | COMM NO    | DESCRIPTION                               |  |
| 1                | 10    | 64-227-000 | 1/4 T X 1/8 PT MALE COMPRESSION CONNECTOR |  |
| 2                |       | 64-699-208 | 1/4 OD COPPER TUBING (.049" THK WALL)     |  |
| 3                | 5     | 78-069-001 | 1/4 X 1/8 F.S. PIPE BUSHING               |  |

.

 $\overline{1}$ 

|                       | NAL OILWELL VARCO                |
|-----------------------|----------------------------------|
| HOUSTON, TEXAS U.S.A. | ENGINEERING, McALESTER, OKLAHOMA |
| STUFFING              | BOX LUBRICATION PIPING