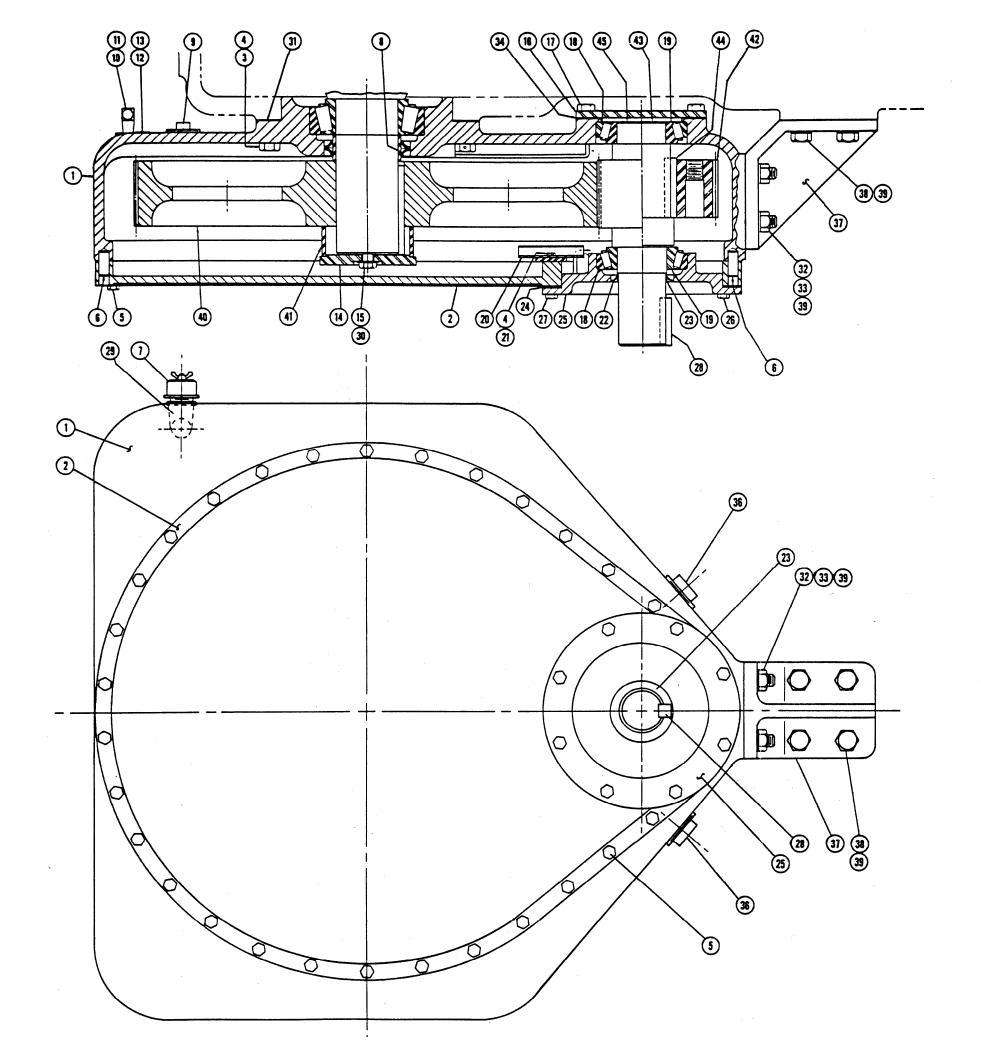

### Index and Check List:

| PAGE | DWG.<br>NUMBER | DESCRIPTION                               | SERIES OF<br>ISSUE | DATE OF<br>ISSUE |
|------|----------------|-------------------------------------------|--------------------|------------------|
| 1    | P140-AA1       | FLUID END ASSEMBLY                        | FOURTH             | 5-15-89          |
| 2    | P138-AA1       | POWER END ASSEMBLY                        | FOURTH             | 5-15-89          |
| 3    | P115-AM1       | DIAPHRAGM ASSEMBLY                        | SECOND             | 1-25-06          |
| 4    | P192-AC1       | GEAR REDUCTION UNIT FOR DIRECT DRIVE      | FOURTH             | 5-15-89          |
| 5    | P192-AD1       | GEAR REDUCTION UNIT FOR OVERHUNG LOAD     | FOURTH             | 5-15-89          |
| 6    | P138-AD1       | LUBRICATOR ASSEMBLY                       | FOURTH             | 5-15-89          |
| 7    | P161-AD1       | STUFFING BOX LUBRICATION PIPING           | FIRST              | 5-15-89          |
| 8    | P140-2         | OUTLINE DRAWING (LESS GEAR)               | FIFTH              | 5-15-89          |
| 9    | P140-A2        | OUTLINE DRAWING (WITH DIRECT DRIVE GEAR)  | THIRD              | 5-15-89          |
| 10   | P140-B2        | OUTLINE DRAWING (WITH OVERHUNG LOAD GEAR) | THIRD              | 5-15-89          |