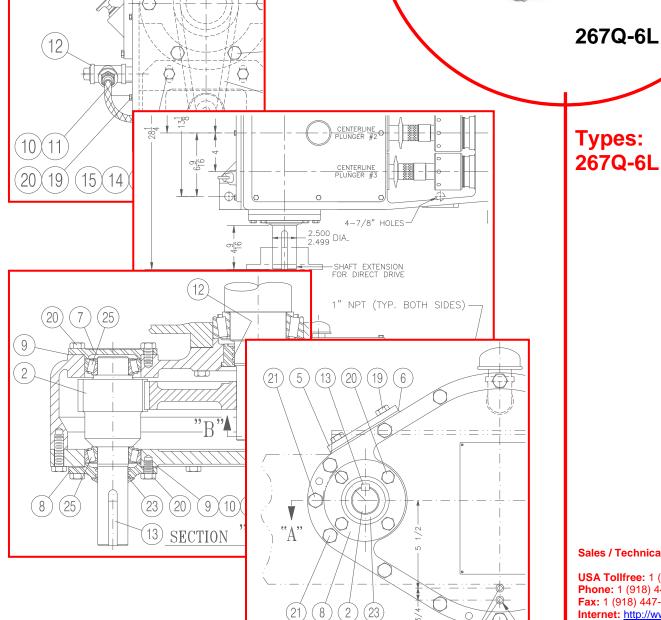

## **267Q-6L Quintuplex Plunger Pump Parts List**

**Sales / Technical Information** 

USA Tollfree: 1 (800) 324-4706 Phone: 1 (918) 447-4600 Fax: 1 (918) 447-4677 Internet: http://www.nov.com

**REVISED: July 21, 2008** ISSUE: September 6, 2000

### **Parts List** Quintuplex Plunger Pump

Rated input horsepower -----

"Q" Quintuplex \_\_\_\_\_ Stroke Length (in.) \_

267Q-6L

Fluid end pressure ranges "L" Low, "M" Medium, "H" High -

### Index and Check List:

| PAGE | DWG.<br>NUMBER | DESCRIPTION                               | SERIES OF<br>ISSUE | DATE OF<br>ISSUE |
|------|----------------|-------------------------------------------|--------------------|------------------|
| 1    | P140-AA1       | FLUID END ASSEMBLY                        | FOURTH             | 5-15-89          |
| 2    | P138-AA1       | POWER END ASSEMBLY                        | FOURTH             | 5-15-89          |
| 3    | P115-AM1       | DIAPHRAGM ASSEMBLY                        | SECOND             | 1-25-06          |
| 4    | P192-AC1       | GEAR REDUCTION UNIT FOR DIRECT DRIVE      | FOURTH             | 5-15-89          |
| 5    | P192-AD1       | GEAR REDUCTION UNIT FOR OVERHUNG LOAD     | FOURTH             | 5-15-89          |
| 6    | P138-AD1       | LUBRICATOR ASSEMBLY                       | FOURTH             | 5-15-89          |
| 7    | P161-AD1       | STUFFING BOX LUBRICATION PIPING           | FIRST              | 5-15-89          |
| 8    | P140-2         | OUTLINE DRAWING (LESS GEAR)               | FIFTH              | 5-15-89          |
| 9    | P140-A2        | OUTLINE DRAWING (WITH DIRECT DRIVE GEAR)  | THIRD              | 5-15-89          |
| 10   | P140-B2        | OUTLINE DRAWING (WITH OVERHUNG LOAD GEAR) | THIRD              | 5-15-89          |