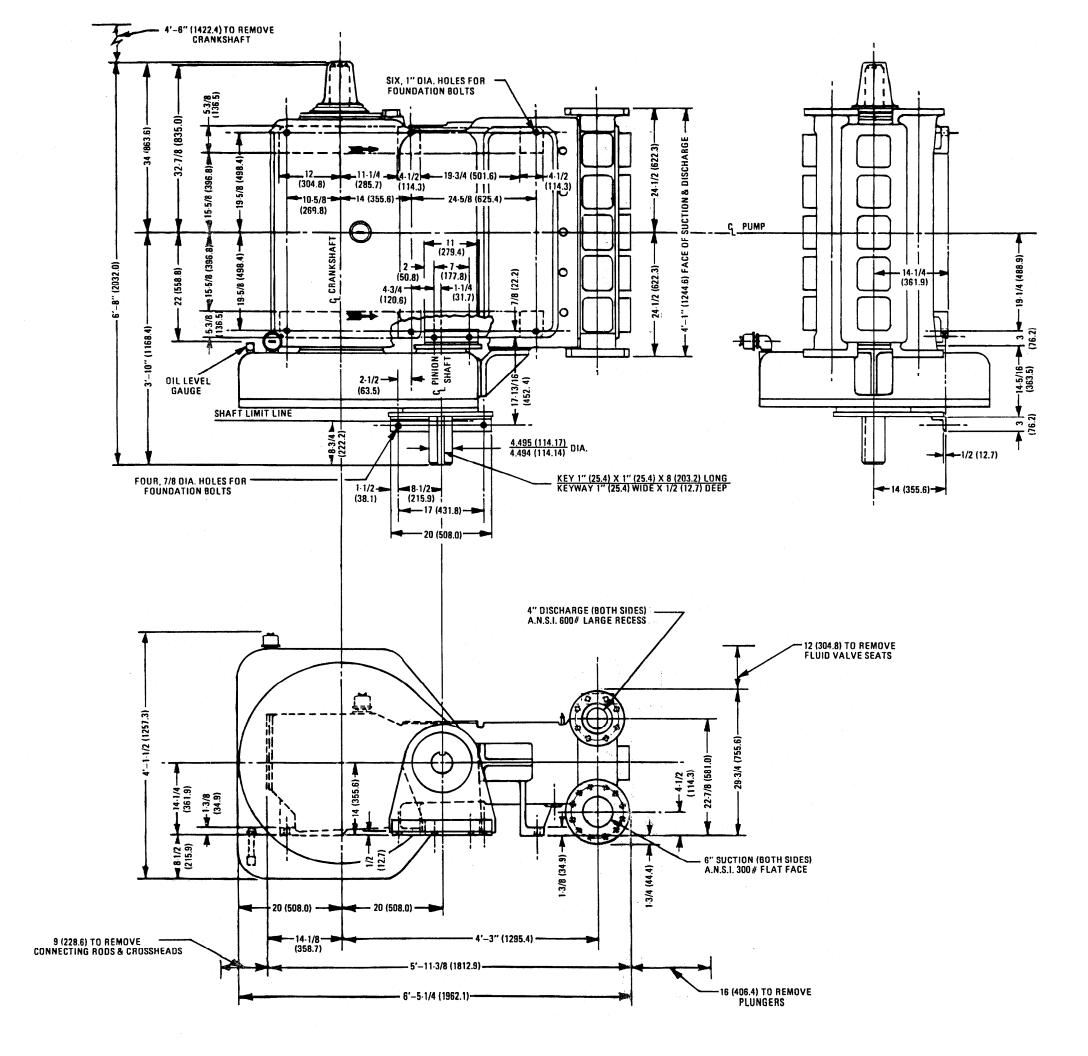

### Index and Check List:

| PAGE | DWG.<br>NUMBER | DESCRIPTION                               | SERIES OF<br>ISSUE | DATE OF<br>ISSUE |
|------|----------------|-------------------------------------------|--------------------|------------------|
| 1    | P140-AA1       | FLUID END ASSEMBLY                        | FOURTH             | 5-15-89          |
| 2    | P138-AA1       | POWER END ASSEMBLY                        | FOURTH             | 5-15-89          |
| 3    | P115-AM1       | DIAPHRAGM ASSEMBLY                        | SECOND             | 1-25-06          |
| 4    | P192-AC1       | GEAR REDUCTION UNIT FOR DIRECT DRIVE      | FOURTH             | 5-15-89          |
| 5    | P192-AD1       | GEAR REDUCTION UNIT FOR OVERHUNG LOAD     | FOURTH             | 5-15-89          |
| 6    | P138-AD1       | LUBRICATOR ASSEMBLY                       | FOURTH             | 5-15-89          |
| 7    | P161-AD1       | STUFFING BOX LUBRICATION PIPING           | FIRST              | 5-15-89          |
| 8    | P140-2         | OUTLINE DRAWING (LESS GEAR)               | FIFTH              | 5-15-89          |
| 9    | P140-A2        | OUTLINE DRAWING (WITH DIRECT DRIVE GEAR)  | THIRD              | 5-15-89          |
| 10   | P140-B2        | OUTLINE DRAWING (WITH OVERHUNG LOAD GEAR) | THIRD              | 5-15-89          |