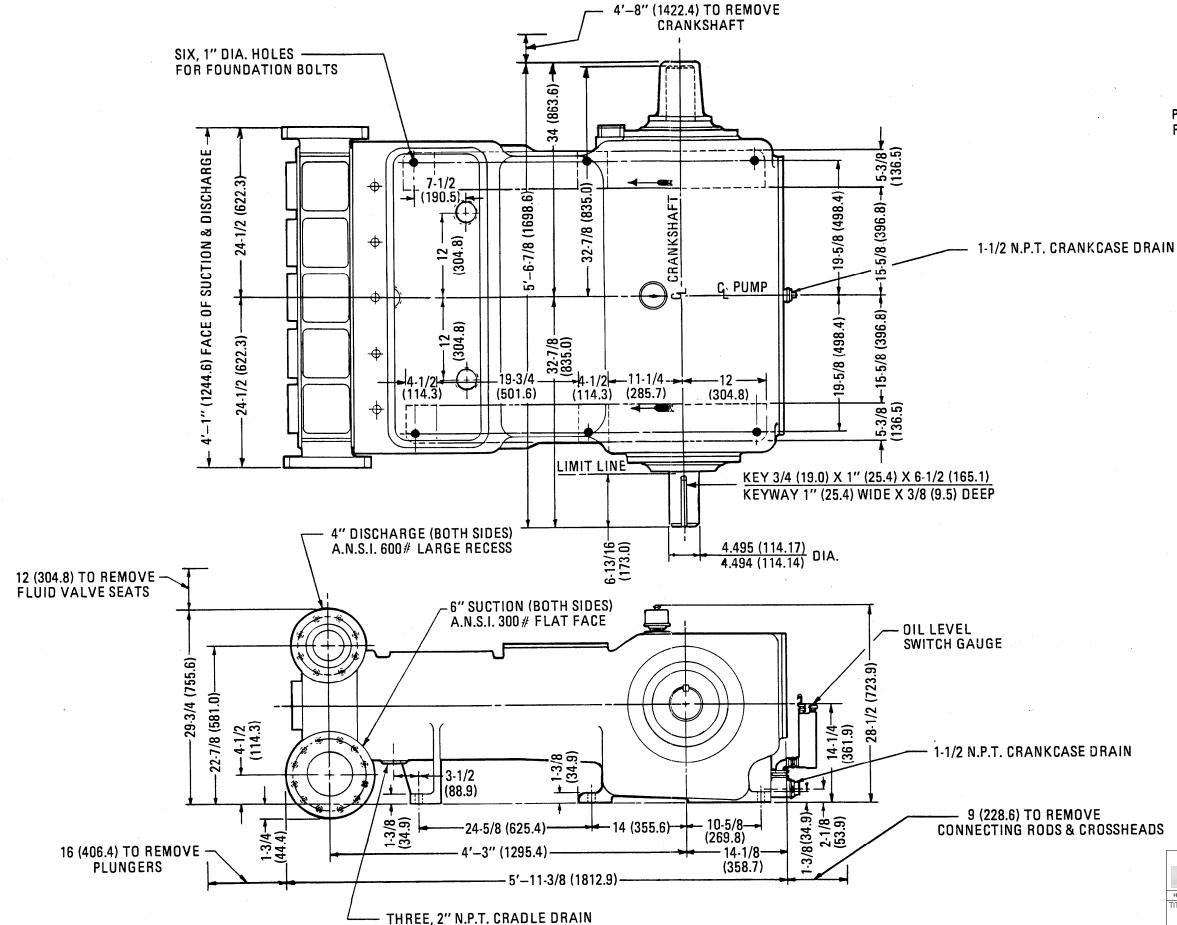

### Index and Check List:

| PAGE | DWG.<br>NUMBER | DESCRIPTION                               | SERIES OF<br>ISSUE | DATE OF<br>ISSUE |
|------|----------------|-------------------------------------------|--------------------|------------------|
| 1    | P140-AA1       | FLUID END ASSEMBLY                        | FOURTH             | 5-15-89          |
| 2    | P138-AA1       | POWER END ASSEMBLY                        | FOURTH             | 5-15-89          |
| 3    | P115-AM1       | DIAPHRAGM ASSEMBLY                        | SECOND             | 1-25-06          |
| 4    | P192-AC1       | GEAR REDUCTION UNIT FOR DIRECT DRIVE      | FOURTH             | 5-15-89          |
| 5    | P192-AD1       | GEAR REDUCTION UNIT FOR OVERHUNG LOAD     | FOURTH             | 5-15-89          |
| 6    | P138-AD1       | LUBRICATOR ASSEMBLY                       | FOURTH             | 5-15-89          |
| 7    | P161-AD1       | STUFFING BOX LUBRICATION PIPING           | FIRST              | 5-15-89          |
| 8    | P140-2         | OUTLINE DRAWING (LESS GEAR)               | FIFTH              | 5-15-89          |
| 9    | P140-A2        | OUTLINE DRAWING (WITH DIRECT DRIVE GEAR)  | THIRD              | 5-15-89          |
| 10   | P140-B2        | OUTLINE DRAWING (WITH OVERHUNG LOAD GEAR) | THIRD              | 5-15-89          |