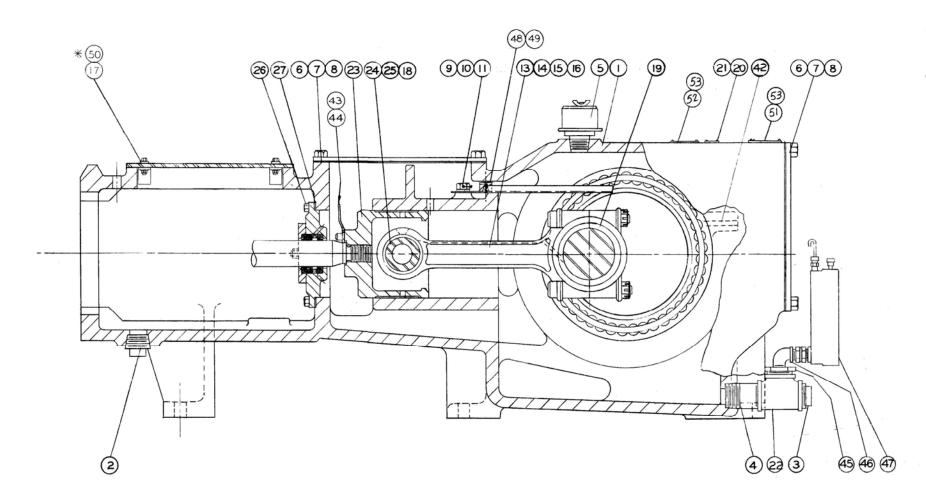

### Index and Check List:

| PAGE | DWG.<br>NUMBER | DESCRIPTION                               | SERIES OF<br>ISSUE | DATE OF<br>ISSUE |
|------|----------------|-------------------------------------------|--------------------|------------------|
| 1    | P140-AA1       | FLUID END ASSEMBLY                        | FOURTH             | 5-15-89          |
| 2    | P138-AA1       | POWER END ASSEMBLY                        | FOURTH             | 5-15-89          |
| 3    | P115-AM1       | DIAPHRAGM ASSEMBLY                        | SECOND             | 1-25-06          |
| 4    | P192-AC1       | GEAR REDUCTION UNIT FOR DIRECT DRIVE      | FOURTH             | 5-15-89          |
| 5    | P192-AD1       | GEAR REDUCTION UNIT FOR OVERHUNG LOAD     | FOURTH             | 5-15-89          |
| 6    | P138-AD1       | LUBRICATOR ASSEMBLY                       | FOURTH             | 5-15-89          |
| 7    | P161-AD1       | STUFFING BOX LUBRICATION PIPING           | FIRST              | 5-15-89          |
| 8    | P140-2         | OUTLINE DRAWING (LESS GEAR)               | FIFTH              | 5-15-89          |
| 9    | P140-A2        | OUTLINE DRAWING (WITH DIRECT DRIVE GEAR)  | THIRD              | 5-15-89          |
| 10   | P140-B2        | OUTLINE DRAWING (WITH OVERHUNG LOAD GEAR) | THIRD              | 5-15-89          |