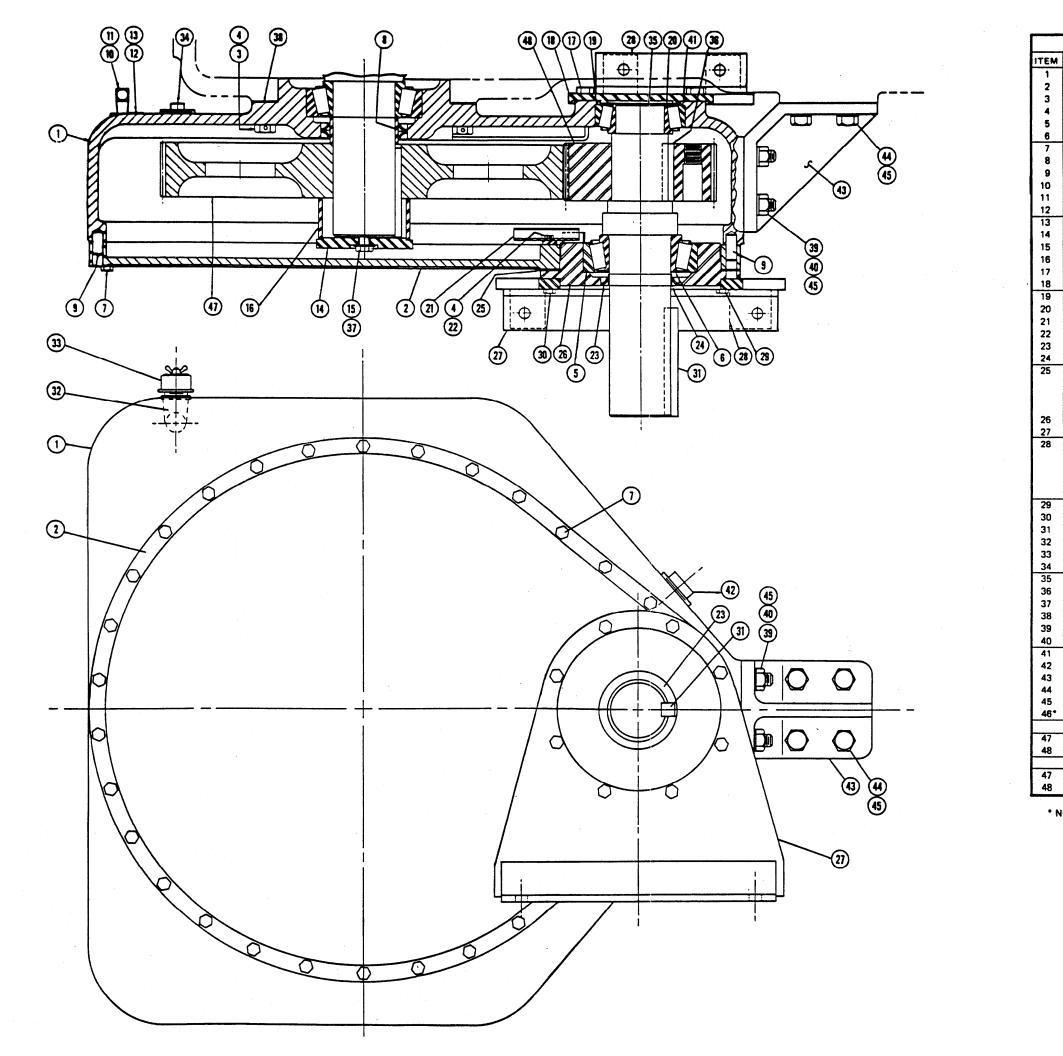

### Index and Check List:

| PAGE | DWG.<br>NUMBER | DESCRIPTION                               | SERIES OF<br>ISSUE | DATE OF<br>ISSUE |
|------|----------------|-------------------------------------------|--------------------|------------------|
| 1    | P140-AA1       | FLUID END ASSEMBLY                        | FOURTH             | 5-15-89          |
| 2    | P138-AA1       | POWER END ASSEMBLY                        | FOURTH             | 5-15-89          |
| 3    | P115-AM1       | DIAPHRAGM ASSEMBLY                        | SECOND             | 1-25-06          |
| 4    | P192-AC1       | GEAR REDUCTION UNIT FOR DIRECT DRIVE      | FOURTH             | 5-15-89          |
| 5    | P192-AD1       | GEAR REDUCTION UNIT FOR OVERHUNG LOAD     | FOURTH             | 5-15-89          |
| 6    | P138-AD1       | LUBRICATOR ASSEMBLY                       | FOURTH             | 5-15-89          |
| 7    | P161-AD1       | STUFFING BOX LUBRICATION PIPING           | FIRST              | 5-15-89          |
| 8    | P140-2         | OUTLINE DRAWING (LESS GEAR)               | FIFTH              | 5-15-89          |
| 9    | P140-A2        | OUTLINE DRAWING (WITH DIRECT DRIVE GEAR)  | THIRD              | 5-15-89          |
| 10   | P140-B2        | OUTLINE DRAWING (WITH OVERHUNG LOAD GEAR) | THIRD              | 5-15-89          |