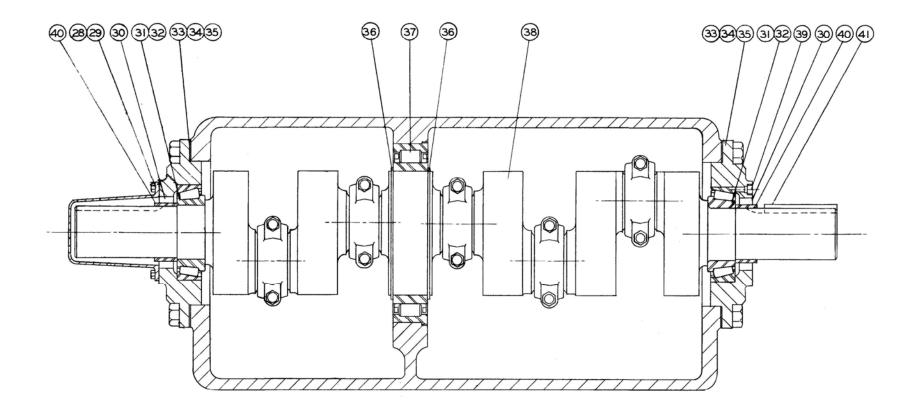

### Index and Check List:

| PAGE | DWG.<br>NUMBER | DESCRIPTION                               | SERIES OF<br>ISSUE | DATE OF<br>ISSUE |
|------|----------------|-------------------------------------------|--------------------|------------------|
| 1    | P140-AA1       | FLUID END ASSEMBLY                        | FOURTH             | 5-15-89          |
| 2    | P138-AA1       | POWER END ASSEMBLY                        | FOURTH             | 5-15-89          |
| 3    | P115-AM1       | DIAPHRAGM ASSEMBLY                        | SECOND             | 1-25-06          |
| 4    | P192-AC1       | GEAR REDUCTION UNIT FOR DIRECT DRIVE      | FOURTH             | 5-15-89          |
| 5    | P192-AD1       | GEAR REDUCTION UNIT FOR OVERHUNG LOAD     | FOURTH             | 5-15-89          |
| 6    | P138-AD1       | LUBRICATOR ASSEMBLY                       | FOURTH             | 5-15-89          |
| 7    | P161-AD1       | STUFFING BOX LUBRICATION PIPING           | FIRST              | 5-15-89          |
| 8    | P140-2         | OUTLINE DRAWING (LESS GEAR)               | FIFTH              | 5-15-89          |
| 9    | P140-A2        | OUTLINE DRAWING (WITH DIRECT DRIVE GEAR)  | THIRD              | 5-15-89          |
| 10   | P140-B2        | OUTLINE DRAWING (WITH OVERHUNG LOAD GEAR) | THIRD              | 5-15-89          |