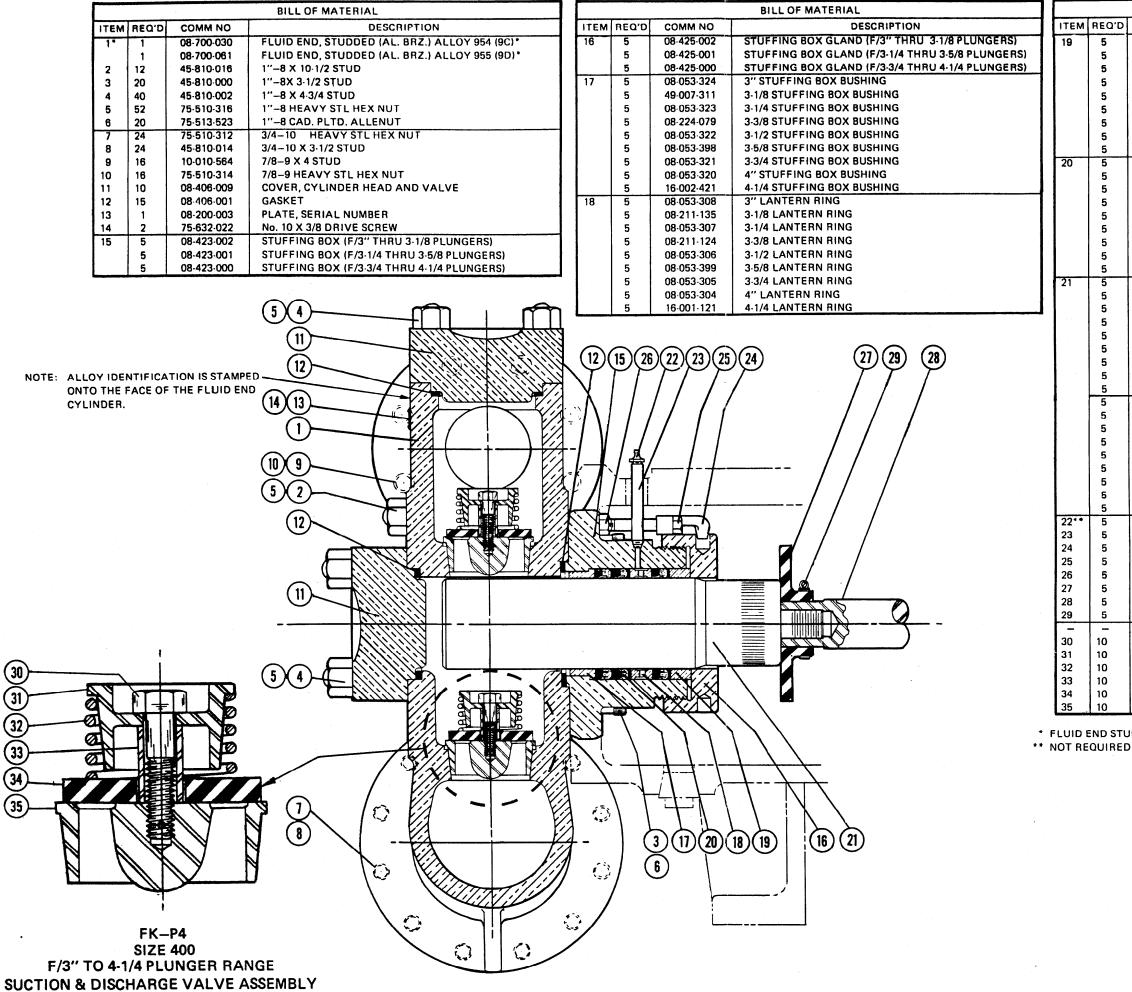

### Index and Check List:

| PAGE | DWG.<br>NUMBER | DESCRIPTION                               | SERIES OF<br>ISSUE | DATE OF<br>ISSUE |
|------|----------------|-------------------------------------------|--------------------|------------------|
| 1    | P140-AA1       | FLUID END ASSEMBLY                        | FOURTH             | 5-15-89          |
| 2    | P138-AA1       | POWER END ASSEMBLY                        | FOURTH             | 5-15-89          |
| 3    | P115-AM1       | DIAPHRAGM ASSEMBLY                        | SECOND             | 1-25-06          |
| 4    | P192-AC1       | GEAR REDUCTION UNIT FOR DIRECT DRIVE      | FOURTH             | 5-15-89          |
| 5    | P192-AD1       | GEAR REDUCTION UNIT FOR OVERHUNG LOAD     | FOURTH             | 5-15-89          |
| 6    | P138-AD1       | LUBRICATOR ASSEMBLY                       | FOURTH             | 5-15-89          |
| 7    | P161-AD1       | STUFFING BOX LUBRICATION PIPING           | FIRST              | 5-15-89          |
| 8    | P140-2         | OUTLINE DRAWING (LESS GEAR)               | FIFTH              | 5-15-89          |
| 9    | P140-A2        | OUTLINE DRAWING (WITH DIRECT DRIVE GEAR)  | THIRD              | 5-15-89          |
| 10   | P140-B2        | OUTLINE DRAWING (WITH OVERHUNG LOAD GEAR) | THIRD              | 5-15-89          |