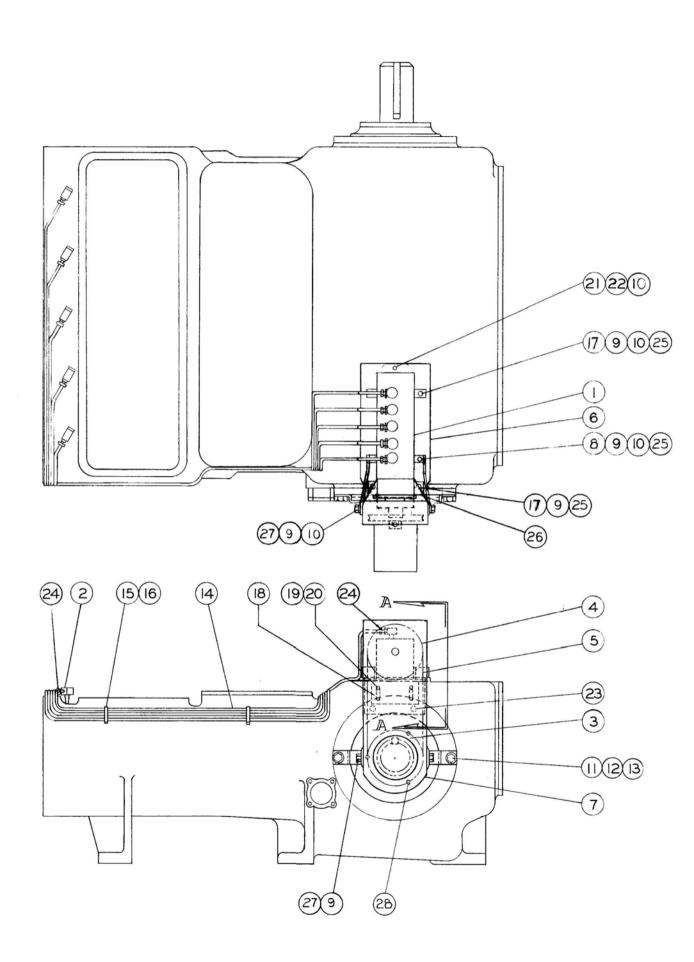

### Index and Check List:

| PAGE | DWG.<br>NUMBER | DESCRIPTION                               | SERIES OF<br>ISSUE | DATE OF<br>ISSUE |
|------|----------------|-------------------------------------------|--------------------|------------------|
| 1    | P140-AA1       | FLUID END ASSEMBLY                        | FOURTH             | 5-15-89          |
| 2    | P138-AA1       | POWER END ASSEMBLY                        | FOURTH             | 5-15-89          |
| 3    | P115-AM1       | DIAPHRAGM ASSEMBLY                        | SECOND             | 1-25-06          |
| 4    | P192-AC1       | GEAR REDUCTION UNIT FOR DIRECT DRIVE      | FOURTH             | 5-15-89          |
| 5    | P192-AD1       | GEAR REDUCTION UNIT FOR OVERHUNG LOAD     | FOURTH             | 5-15-89          |
| 6    | P138-AD1       | LUBRICATOR ASSEMBLY                       | FOURTH             | 5-15-89          |
| 7    | P161-AD1       | STUFFING BOX LUBRICATION PIPING           | FIRST              | 5-15-89          |
| 8    | P140-2         | OUTLINE DRAWING (LESS GEAR)               | FIFTH              | 5-15-89          |
| 9    | P140-A2        | OUTLINE DRAWING (WITH DIRECT DRIVE GEAR)  | THIRD              | 5-15-89          |
| 10   | P140-B2        | OUTLINE DRAWING (WITH OVERHUNG LOAD GEAR) | THIRD              | 5-15-89          |