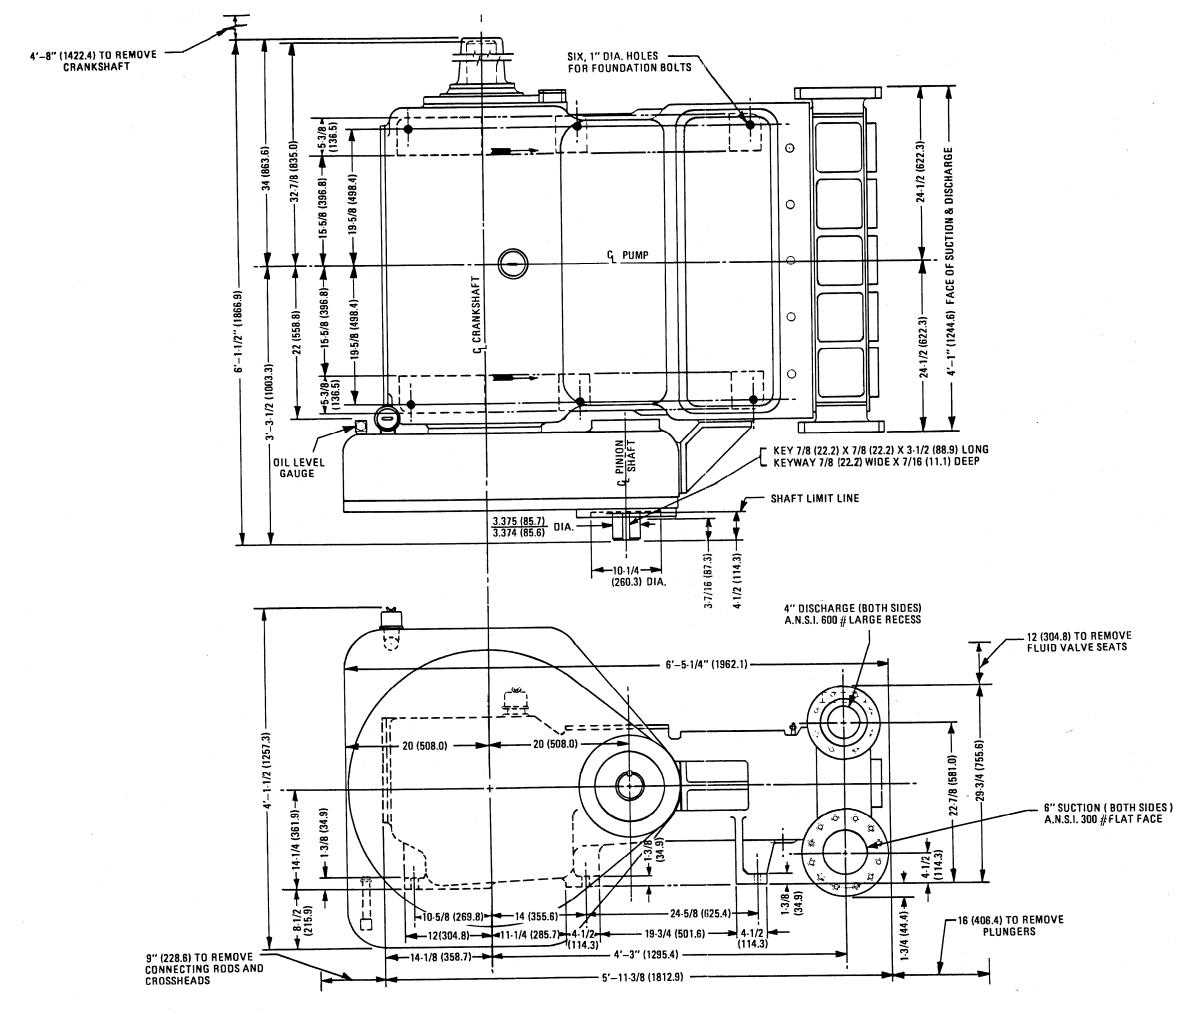

### Index and Check List:

| PAGE | DWG.<br>NUMBER | DESCRIPTION                               | SERIES OF<br>ISSUE | DATE OF<br>ISSUE |
|------|----------------|-------------------------------------------|--------------------|------------------|
| 1    | P140-AA1       | FLUID END ASSEMBLY                        | FOURTH             | 5-15-89          |
| 2    | P138-AA1       | POWER END ASSEMBLY                        | FOURTH             | 5-15-89          |
| 3    | P115-AM1       | DIAPHRAGM ASSEMBLY                        | SECOND             | 1-25-06          |
| 4    | P192-AC1       | GEAR REDUCTION UNIT FOR DIRECT DRIVE      | FOURTH             | 5-15-89          |
| 5    | P192-AD1       | GEAR REDUCTION UNIT FOR OVERHUNG LOAD     | FOURTH             | 5-15-89          |
| 6    | P138-AD1       | LUBRICATOR ASSEMBLY                       | FOURTH             | 5-15-89          |
| 7    | P161-AD1       | STUFFING BOX LUBRICATION PIPING           | FIRST              | 5-15-89          |
| 8    | P140-2         | OUTLINE DRAWING (LESS GEAR)               | FIFTH              | 5-15-89          |
| 9    | P140-A2        | OUTLINE DRAWING (WITH DIRECT DRIVE GEAR)  | THIRD              | 5-15-89          |
| 10   | P140-B2        | OUTLINE DRAWING (WITH OVERHUNG LOAD GEAR) | THIRD              | 5-15-89          |