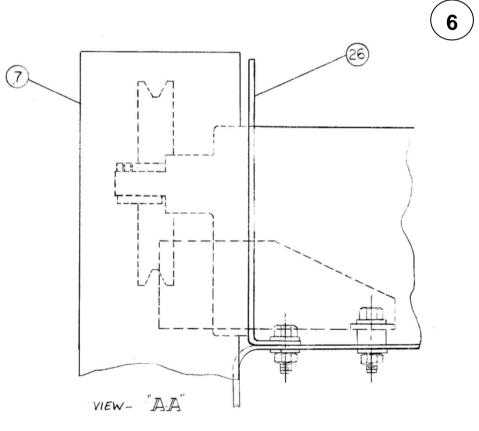

### Index and Check List:

| PAGE | DWG.<br>NUMBER | DESCRIPTION                               | SERIES OF<br>ISSUE | DATE OF<br>ISSUE |
|------|----------------|-------------------------------------------|--------------------|------------------|
| 1    | P140-AA1       | FLUID END ASSEMBLY                        | FOURTH             | 5-15-89          |
| 2    | P138-AA1       | POWER END ASSEMBLY                        | FOURTH             | 5-15-89          |
| 3    | P115-AM1       | DIAPHRAGM ASSEMBLY                        | SECOND             | 1-25-06          |
| 4    | P192-AC1       | GEAR REDUCTION UNIT FOR DIRECT DRIVE      | FOURTH             | 5-15-89          |
| 5    | P192-AD1       | GEAR REDUCTION UNIT FOR OVERHUNG LOAD     | FOURTH             | 5-15-89          |
| 6    | P138-AD1       | LUBRICATOR ASSEMBLY                       | FOURTH             | 5-15-89          |
| 7    | P161-AD1       | STUFFING BOX LUBRICATION PIPING           | FIRST              | 5-15-89          |
| 8    | P140-2         | OUTLINE DRAWING (LESS GEAR)               | FIFTH              | 5-15-89          |
| 9    | P140-A2        | OUTLINE DRAWING (WITH DIRECT DRIVE GEAR)  | THIRD              | 5-15-89          |
| 10   | P140-B2        | OUTLINE DRAWING (WITH OVERHUNG LOAD GEAR) | THIRD              | 5-15-89          |