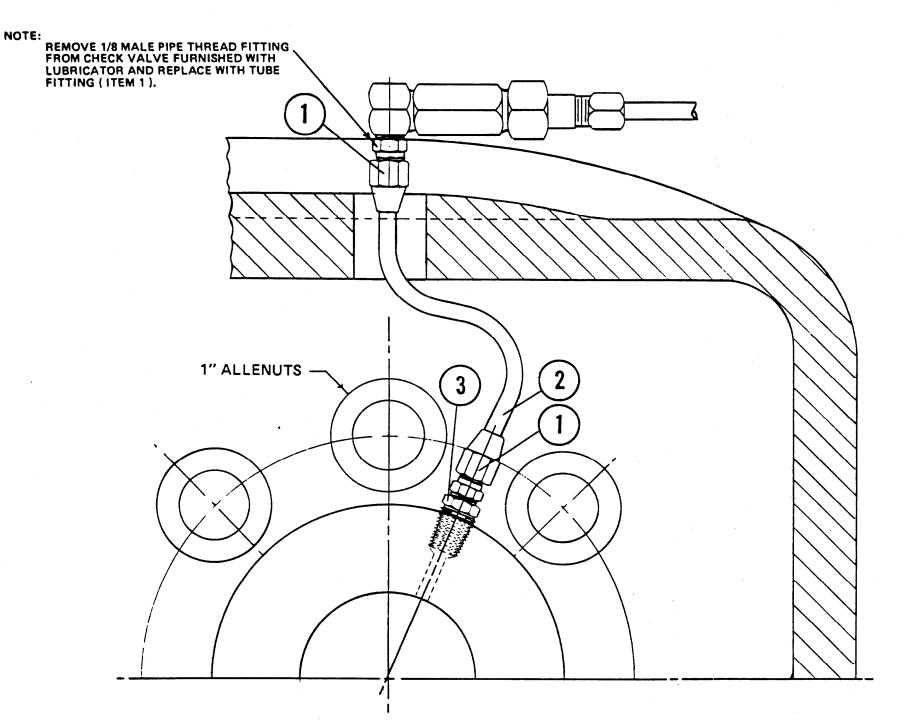

### Index and Check List:

| PAGE | DWG.<br>NUMBER | DESCRIPTION                               | SERIES OF<br>ISSUE | DATE OF<br>ISSUE |
|------|----------------|-------------------------------------------|--------------------|------------------|
| 1    | P140-AA1       | FLUID END ASSEMBLY                        | FOURTH             | 5-15-89          |
| 2    | P138-AA1       | POWER END ASSEMBLY                        | FOURTH             | 5-15-89          |
| 3    | P115-AM1       | DIAPHRAGM ASSEMBLY                        | SECOND             | 1-25-06          |
| 4    | P192-AC1       | GEAR REDUCTION UNIT FOR DIRECT DRIVE      | FOURTH             | 5-15-89          |
| 5    | P192-AD1       | GEAR REDUCTION UNIT FOR OVERHUNG LOAD     | FOURTH             | 5-15-89          |
| 6    | P138-AD1       | LUBRICATOR ASSEMBLY                       | FOURTH             | 5-15-89          |
| 7    | P161-AD1       | STUFFING BOX LUBRICATION PIPING           | FIRST              | 5-15-89          |
| 8    | P140-2         | OUTLINE DRAWING (LESS GEAR)               | FIFTH              | 5-15-89          |
| 9    | P140-A2        | OUTLINE DRAWING (WITH DIRECT DRIVE GEAR)  | THIRD              | 5-15-89          |
| 10   | P140-B2        | OUTLINE DRAWING (WITH OVERHUNG LOAD GEAR) | THIRD              | 5-15-89          |