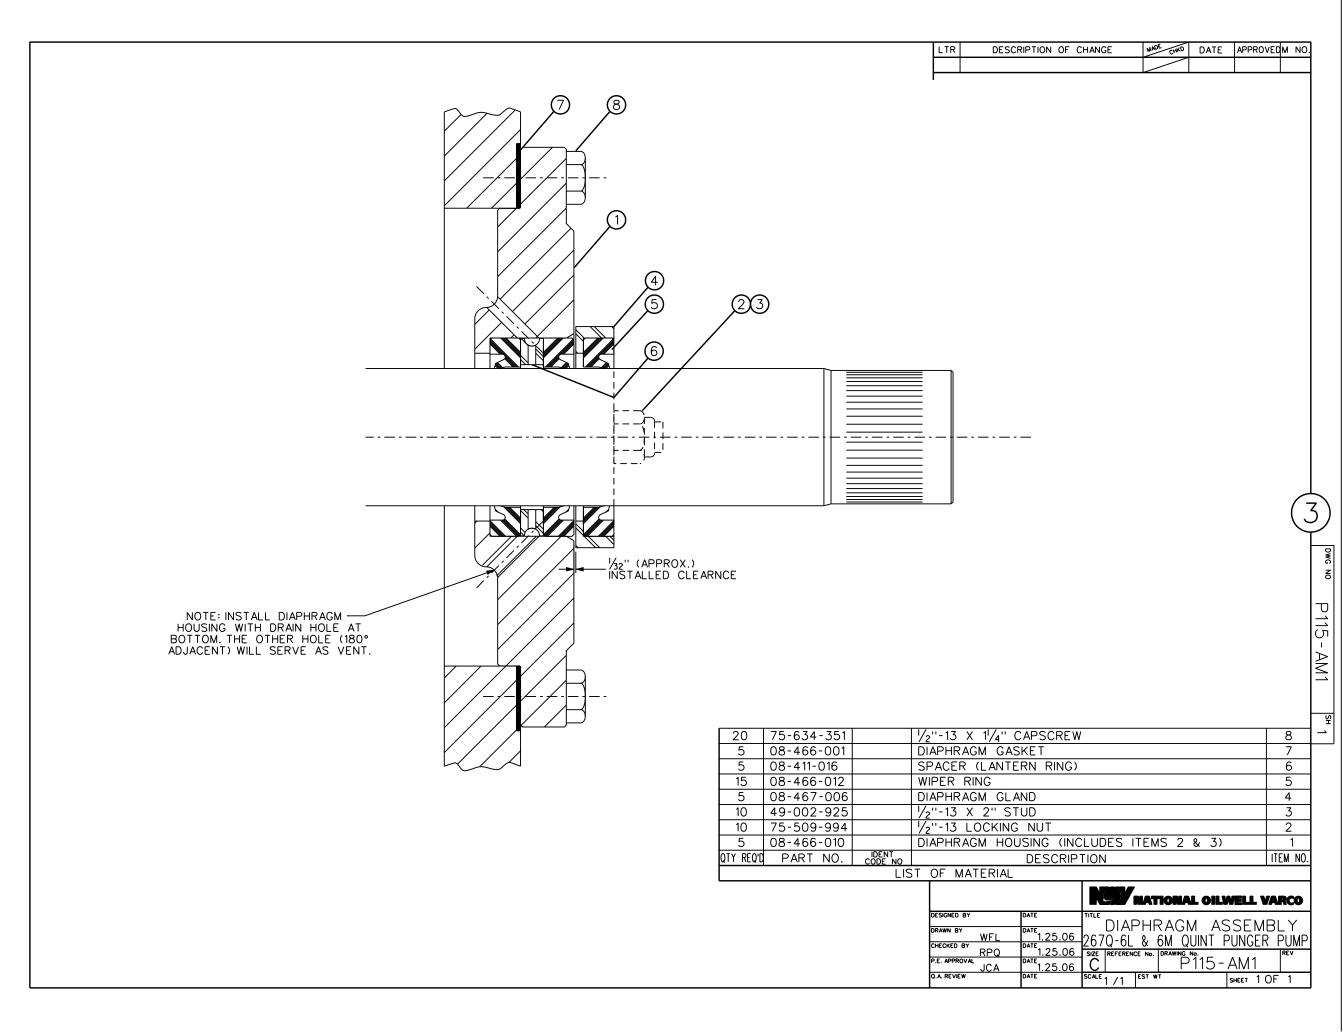

### Index and Check List:

| PAGE | DWG.<br>NUMBER | DESCRIPTION                               | SERIES OF<br>ISSUE | DATE OF<br>ISSUE |
|------|----------------|-------------------------------------------|--------------------|------------------|
| 1    | P140-AA1       | FLUID END ASSEMBLY                        | FOURTH             | 5-15-89          |
| 2    | P138-AA1       | POWER END ASSEMBLY                        | FOURTH             | 5-15-89          |
| 3    | P115-AM1       | DIAPHRAGM ASSEMBLY                        | SECOND             | 1-25-06          |
| 4    | P192-AC1       | GEAR REDUCTION UNIT FOR DIRECT DRIVE      | FOURTH             | 5-15-89          |
| 5    | P192-AD1       | GEAR REDUCTION UNIT FOR OVERHUNG LOAD     | FOURTH             | 5-15-89          |
| 6    | P138-AD1       | LUBRICATOR ASSEMBLY                       | FOURTH             | 5-15-89          |
| 7    | P161-AD1       | STUFFING BOX LUBRICATION PIPING           | FIRST              | 5-15-89          |
| 8    | P140-2         | OUTLINE DRAWING (LESS GEAR)               | FIFTH              | 5-15-89          |
| 9    | P140-A2        | OUTLINE DRAWING (WITH DIRECT DRIVE GEAR)  | THIRD              | 5-15-89          |
| 10   | P140-B2        | OUTLINE DRAWING (WITH OVERHUNG LOAD GEAR) | THIRD              | 5-15-89          |