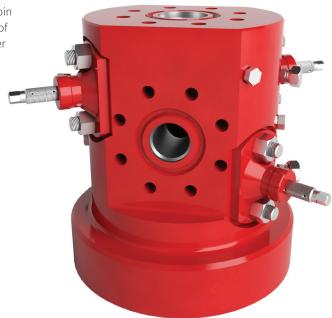

## **Hercules HP ROTA Stubbie BOP**

The Hercules<sup>™</sup> HP ROTA Stubbie BOP design combines a standard dual pin ram bop with a tubing hanger adapter flange eliminating several inches of stack height and getting rid of one ring gasket. We offer the tubing hanger in various shapes and sizes to fit your tubing hanger profile.

## Features

- Save up to 6" of stack height and eliminate one connection with direct connect to tubing spool
- Available in thread down or tubing hanger adapter down
- Ram blocks are greaseable while in service
- Rams can be tested from either direction
- NACE compliant

## Benefits

- Stubbie eliminates one leak path and eliminates the need for adaptor flange
- Available with tubing hanger adapter profile upon special request –
  profile per specific tubing hanger manufactures design
- Patent pending ram block design
- Compact design only 17"
- Rams offset to accommodate long stroke pumping units
- Provides two sets of ram blocks that can independently seal against the polished rod when it is stationary, so that the stuffing box can be services
- Provides a method of shutting in the well for testing, servicing, potential emergencies or to protect against offset fracs
- BX156 stud down available upon request
- Any flange down