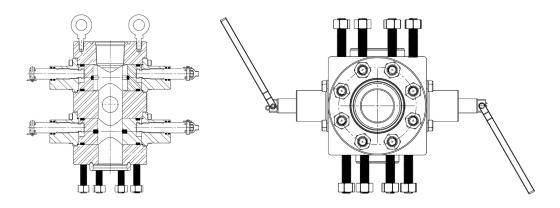

Our Hercules 3K Manual Dual Ram ITBOP is the latest addition to our extensive offering of BOPs for well control and monitoring for high pressure applications. Suitable for cyclic steam applications and with multiple ram sizes, our new BOP is equipped with high temperature paint and ready to handle your toughest applications.

## **3K Manual Dual Ram ITBOP**

- 3,000 psi MWP
- Suitable for sour service (complies with NACE MR0175)
- Integral flow tee reduces stack height
- Bottom connection: 31/8" 3,000 psi API studded
- Rams: Blind, 11/4", 11/2"
- Integral tee outlets are  $21\!/_{16}"$  3,000 or  $31\!/_{8}"$  3,000 psi API studded
- Primed and painted for high temperature
- Suitable for up to 450°F cyclic steam applications
- Top Connection: 31/8" 3,000 psi API studded and 31/2" EUE threads