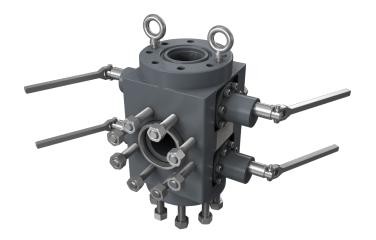

Our Hercules 3K Manual Dual Ram ITBOP is the latest addition to our extensive offering of BOPs for well control and monitoring for high pressure applications. Suitable for cyclic steam applications and with multiple ram sizes, our new BOP is equipped with high temperature paint and ready to handle your toughest applications.

## **3K Manual Dual Ram ITBOP**

- 3,000 psi MWP
- Suitable for sour service (complies with NACE MR0175)
- Integral flow tee reduces stack height
- Bottom connection: 31/8" 3,000 psi API studded
- Rams: Blind, 11/4", 11/2"
- Integral tee outlets are  $21\!/_{16}"$  3,000 or  $31\!/_{8}"$  3,000 psi API studded
- Primed and painted for high temperature
- Suitable for up to 450°F cyclic steam applications
- Top Connection: 31/8" 3,000 psi API studded and 31/2" EUE threads