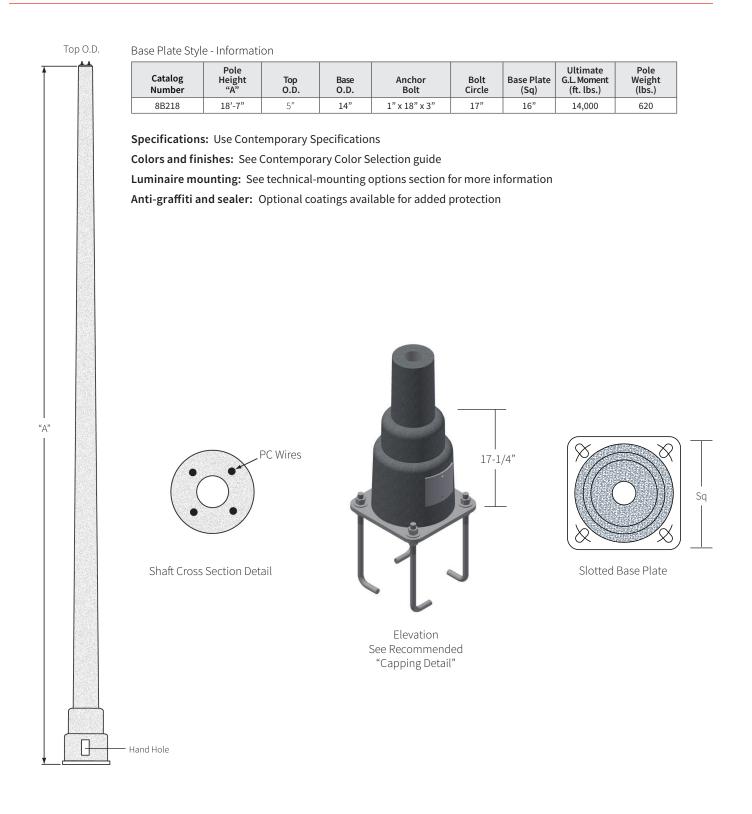

# Ameron™ Contemporary Series 8B2 Round Pole

### Available in base plate style

Our Contemporary Series decorative base poles are ideal for street lighting, recreational areas, parking lots, walkways, and security lighting. Application can be post top or mast arm. Ameron poles are constructed with the highest quality materials and workmanship