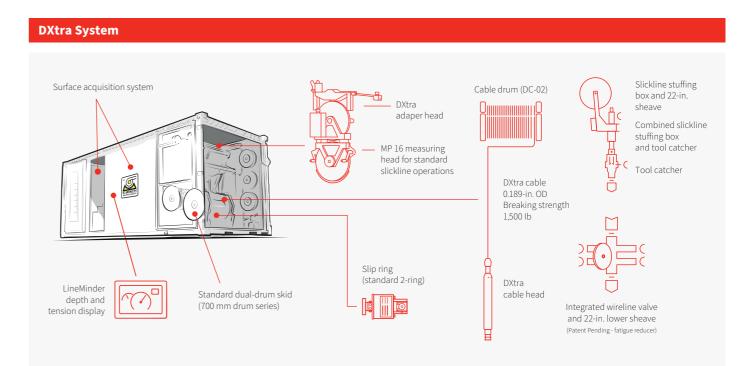

# Open Source Solution Compatible with all Telemetry Types

DXtra is a smart and economical intervention solution utilizing standard wireline intervention equipment, minimizing your CAPEX investment and maximizing your existing asset utilization. No special equipment required which allows significant versatility in operational planning.