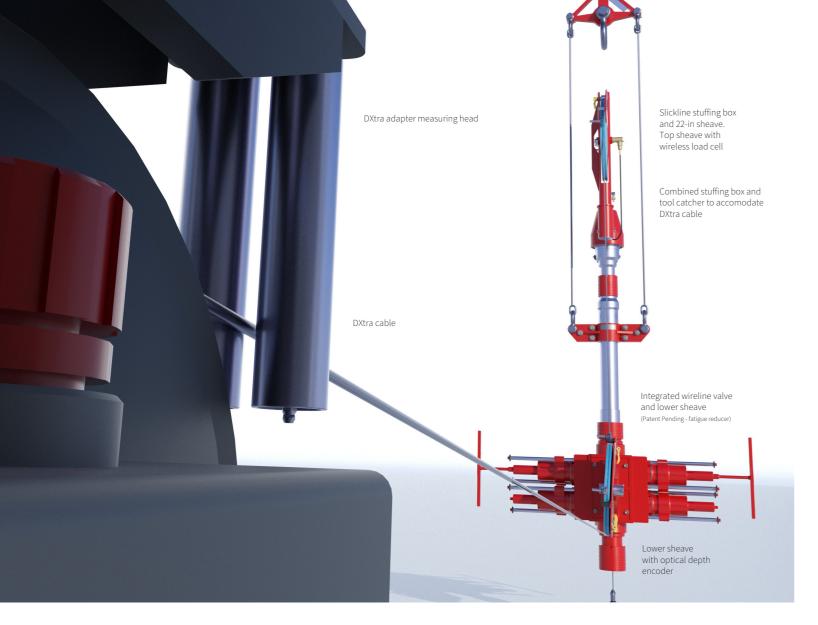

# Real-time Depth Control and Log Quality Assurance

Precise depth control and correlation throughout the wireline run.

Validate your log responses in real time and confirm all operational objectives have been met before recovering toolstring to surface.

# Eliminate HSE Risks and Logistical Challenges

DXtra does not utilize lithium batteries to acquire downhole data thus eliminating a significant HSE risk and logistical challenge often encountered with usage and transportation. By utilizing a slickline stuffing box for primary well control, DXtra removes the need for wireline grease to be pumped during wireline operations which allows for improved tripping times and reduced potential for environmental incidents.