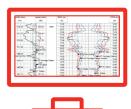

# Real-time Depth Control and Log Quality Assurance

Precise depth control and correlation throughout the wireline run.

Validate your log responses in real time and confirm all operational objectives have been met before recovering toolstring to surface.