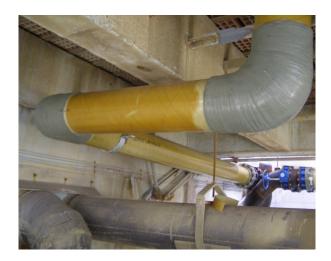

## Hospital in Nebraska

Application: Cooling tower

Location: Nebraska

Product: 10" Green Thread® Pipe and Fittings

Product Conditions: The original system, installed in 1992, was a single tower using 24" PVC. Three years later new isolation

valves were installed and were incorrectly wired. When the pumps were started, the valves closed dead heading the line. The chiller plant was redesigned, switching to three chillers and using 10" steel piping

that has failed due to internal and external corrosion.

Replacement piping is 10" Green Thread piping and the system runs at 30 psig pumping 1200 to 1500 GPM with temepratures from 90 to 100 degrees. Green Thread piping is the product of choice due to its resin-rich