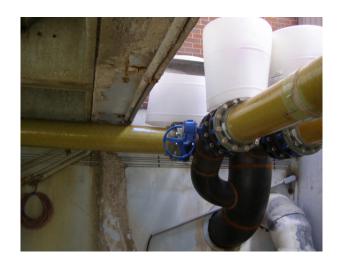

that has failed due to internal and external corrosion.

Replacement piping is 10" Green Thread piping and the system runs at 30 psig pumping 1200 to 1500 GPM with temepratures from 90 to 100 degrees. Green Thread piping is the product of choice due to its resin-rich