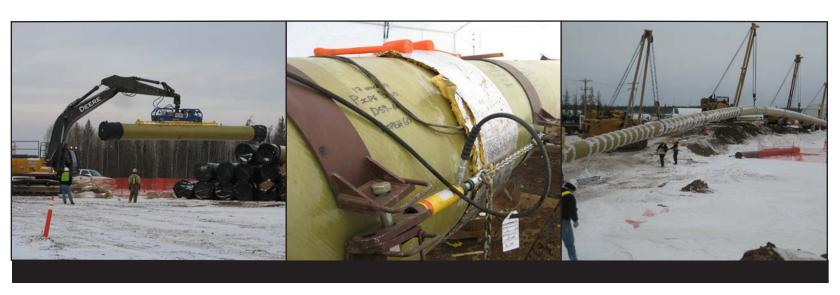

## Installation:

Handling: Use of custom shipping cradles and a vacuum lift to unload at

site resulted in 100% damage free transportation and storage.

Installation: Bonds completed during winter (as low as -40° C) were done inside small, light weight portable tents with the use of

indirect fired heaters.

The pipeline was buried in soil conditions that ranged from

relatively dry sands to boggy muskeg.

Insertion:

The GREEN THREAD 36" pipe was inserted into horizontal directional drill (HDD) 48" steel casing under several road and waterway crossings. One of these river crossings was reported by the customer as a record-breaking event for this size pipe (36") and length of crossing (733 meters) into a previously bored HDD. The insertion took only four hours to complete.