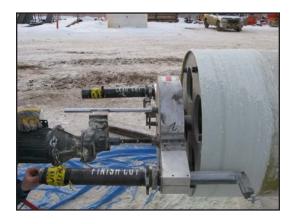

## Installation:

Handling: Use of custom shipping cradles and a vacuum lift to unload at

site resulted in 100% damage free transportation and storage.

Installation: Bonds completed during winter (as low as -40° C) were done inside small, light weight portable tents with the use of