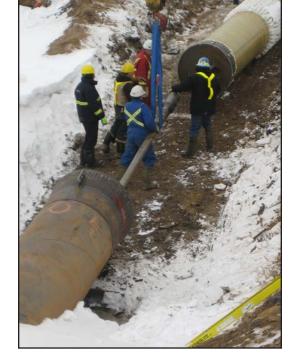

## Installation:

Handling: Use of custom shipping cradles and a vacuum lift to unload at

site resulted in 100% damage free transportation and storage.

Installation: Bonds completed during winter (as low as -40° C) were done inside small, light weight portable tents with the use of

indirect fired heaters.

The pipeline was buried in soil conditions that ranged from

relatively dry sands to boggy muskeg.

Insertion:

The GREEN THREAD 36" pipe was inserted into horizontal directional drill (HDD) 48" steel casing under several road and waterway crossings. One of these river crossings was reported by the customer as a record-breaking event for this size pipe (36") and length of crossing (733 meters) into a previously bored HDD. The insertion took only four hours to complete.