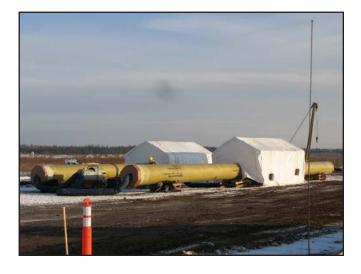

## Installation:

Handling: Use of custom shipping cradles and a vacuum lift to unload at

site resulted in 100% damage free transportation and storage.

Installation: Bonds completed during winter (as low as -40° C) were done inside small, light weight portable tents with the use of