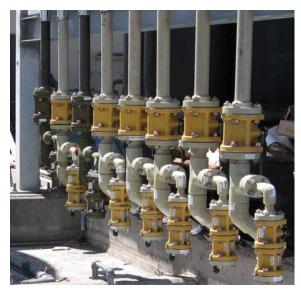

## **Chemical Process Lines**

| Application: | Various process chemical transport lines                             |
|--------------|----------------------------------------------------------------------|
| Location:    | Pasadena, Texas                                                      |
| Product:     | Centricast <sup>®</sup> CL and Z-Core <sup>®</sup> Pipe and Fittings |

Features & Benefits: Approximately 3,500 feet of vinyl ester CL pipe was used for this installation as the piping provides excellent service for the primary HCL process streams. Z-Core is made from a proprietary and highly chemical resistant thermoset compound and the 800 feet of pipe is ideal for a secondary service composed of a variety of corrosive chemicals, including methanol. The local distributor provided turnkey service involving shop fabricated spools and on-site installation.