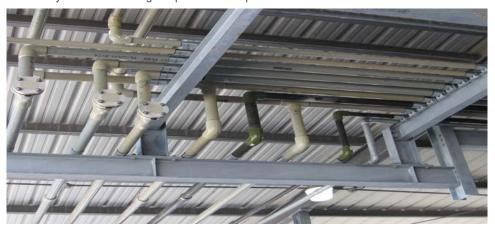

## **Chemical Process Lines**

| Application: | Various process chemical transport lines                             |
|--------------|----------------------------------------------------------------------|
| Location:    | Pasadena, Texas                                                      |
| Product:     | Centricast <sup>®</sup> CL and Z-Core <sup>®</sup> Pipe and Fittings |

Features & Benefits: Approximately 3,500 feet of vinyl ester CL pipe was used for this installation as the piping provides excellent service for the primary HCL process streams. Z-Core is made from a proprietary and highly chemical resistant thermoset compound and the 800 feet of pipe is ideal for a secondary service composed of a variety of corrosive chemicals, including methanol. The local distributor provided turnkey service involving shop fabricated spools and on-site installation.