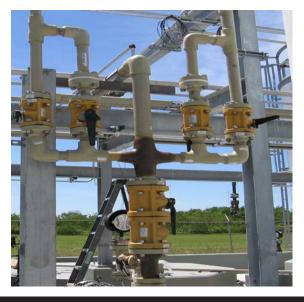

## **Chemical Process Lines**

| Application: | Various process chemical transport lines                             |
|--------------|----------------------------------------------------------------------|
| Location:    | Pasadena, Texas                                                      |
| Product:     | Centricast <sup>®</sup> CL and Z-Core <sup>®</sup> Pipe and Fittings |

Features & Benefits: Approximately 3,500 feet of vinyl ester CL pipe was used for this installation as the piping provides excellent service for the primary HCL process streams. Z-Core is made from a proprietary and highly chemical resistant thermoset compound and the 800 feet of pipe is ideal for a secondary service composed of a variety of corrosive chemicals, including methanol. The local distributor provided turnkey service involving shop fabricated spools and on-site installation.