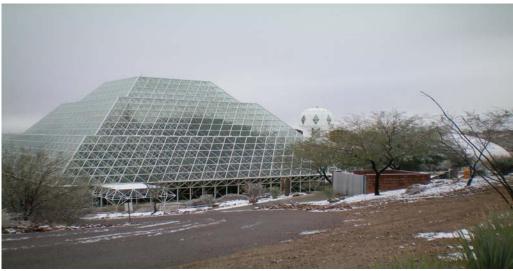

## **Biosphere 2**

| Application: | Chilled Water, Hot Water, Tower Water                                                |
|--------------|--------------------------------------------------------------------------------------|
| Location:    | Oracle, AZ                                                                           |
| Product:     | 2"-14" Centricast <sup>®</sup> RB 1520 and 16" F-Chem <sup>®</sup> Pipe and Fittings |
| Quantity:    | 5,000 feet                                                                           |
| Product:     | 2"-14" Centricast <sup>®</sup> RB 1520 and 16" F-Chem <sup>®</sup> Pipe and Fitting  |

Features & Benefits: The long history of RB piping in corrosive services made this the product of choice for the application. The piping was installed in 1989 and the performance of the pipe has exceeded all expectations.