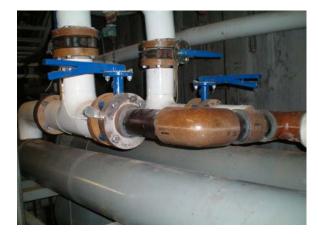

## **Biosphere 2**

| Application: | Chilled Water, Hot Water, Tower Water                                                |
|--------------|--------------------------------------------------------------------------------------|
| Location:    | Oracle, AZ                                                                           |
| Product:     | 2"-14" Centricast <sup>®</sup> RB 1520 and 16" F-Chem <sup>®</sup> Pipe and Fittings |
| Quantity:    | 5,000 feet                                                                           |
| Product:     | 2"-14" Centricast <sup>®</sup> RB 1520 and 16" F-Chem <sup>®</sup> Pipe and Fitting  |

Features & Benefits: The long history of RB piping in corrosive services made this the product of choice for the application. The piping was installed in 1989 and the performance of the pipe has exceeded all expectations.