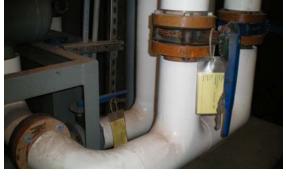

## **Biosphere 2**

| Application: | Chilled Water, Hot Water, Tower Water                                                |
|--------------|--------------------------------------------------------------------------------------|
| Location:    | Oracle, AZ                                                                           |
| Product:     | 2"-14" Centricast <sup>®</sup> RB 1520 and 16" F-Chem <sup>®</sup> Pipe and Fittings |
| Quantity:    | 5,000 feet                                                                           |
| Product:     | 2"-14" Centricast <sup>®</sup> RB 1520 and 16" F-Chem <sup>®</sup> Pipe and Fitting  |

Features & Benefits: The long history of RB piping in corrosive services made this the product of choice for the application. The piping was installed in 1989 and the performance of the pipe has exceeded all expectations.