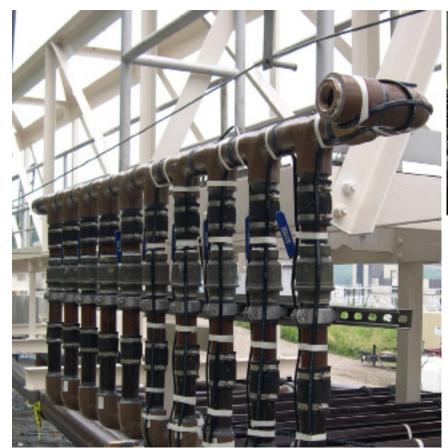

## Wastewater Treatment Piping

Application: Siphon piping transporting municipal waste sludge to multiple large clarifiers

Location: Cleveland, Ohio

Product: Approximately 9,000 feet of Centricast® RB epoxy cast pipe and related fittings, 6" and 8" diameters

Features & Benefits: Much of this pipe is suspended from high trestles. The piping's light weight, robust design, easy

installation, and superior support spacing were key factors influencing the customer's decision to use the RB product. Strong local and factory support was another important factor in the decision.