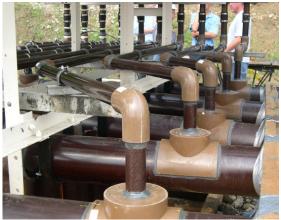

## Wastewater Treatment Piping

Application: Siphon piping transporting municipal waste sludge to multiple large clarifiers

Location: Cleveland, Ohio

Product: Approximately 9,000 feet of Centricast® RB epoxy cast pipe and related fittings, 6" and 8" diameters

Features & Benefits: Much of this pipe is suspended from high trestles. The piping's light weight, robust design, easy

installation, and superior support spacing were key factors influencing the customer's decision to use the RB product. Strong local and factory support was another important factor in the decision.