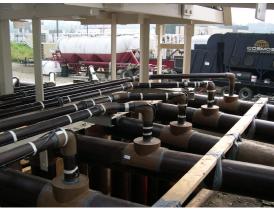

## Wastewater Treatment Piping

Application: Siphon piping transporting municipal waste sludge to multiple large clarifiers

Location: Cleveland, Ohio

Product: Approximately 9,000 feet of Centricast® RB epoxy cast pipe and related fittings, 6" and 8" diameters

Features & Benefits: Much of this pipe is suspended from high trestles. The piping's light weight, robust design, easy

installation, and superior support spacing were key factors influencing the customer's decision to use the RB product. Strong local and factory support was another important factor in the decision.